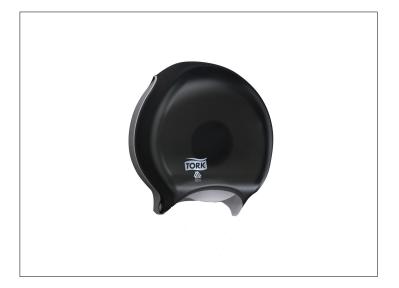

## 304550 - Dispenser Bath Tissue Tj0992 S/O

The single Tork Jumbo Bath Tissue Roll Dispenser is a high capacity dispenser solution that helps to reduce maintenance costs and service interruptions with its 9 inch bath tissue roll refill suitable for any washroom environment. Clean, modern appearance compliments all decors; Translucent cover allows for "at a glance" insp...