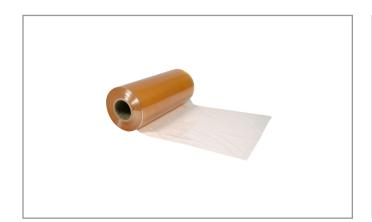

## 305971 - Film Plastic W/Cutter 24 X2000

Foodservice film is one of the essential items in a kitchen. Its widespread application makes it one of the most frequently used products in any mass-feeding operation. To meet your foodservice film needs, we're pleased to offer Companions Foodservice Film with Zipsafe disposable slide cutter or in a traditional cutter box. C...

# 305971 - Film Plastic W/Cutter 24 X2000

Foodservice film is one of the essential items in a kitchen. Its widespread application makes it one of the most frequently used products in any mass-feeding operation. To meet your foodservice film needs, we're pleased to offer Companions Foodservice Film with Zipsafe disposable slide cutter or in a traditional cutter box. C...