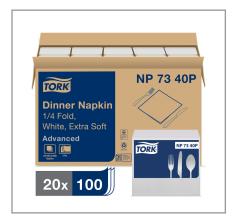

## Product Specifications

| Brand                |            | Manufacturer      | Pro    | Product Category |  |  |  |  |  |
|----------------------|------------|-------------------|--------|------------------|--|--|--|--|--|
| SCA TISSUE           | SCA TIS    | SUE NORTH AMERICA |        | Napkins          |  |  |  |  |  |
|                      |            |                   |        |                  |  |  |  |  |  |
| MFG #                | SPC#       | GTIN              | Pack   | Pack Desc.       |  |  |  |  |  |
| NP7340P              | 306028     | 10073286649062    | 20     | 20/100 CT        |  |  |  |  |  |
|                      |            |                   |        |                  |  |  |  |  |  |
| Gross Weight         | Net Weight | Country of Origin | Kosher | Child Nutrition  |  |  |  |  |  |
| 43lb 41lb            |            | USA               |        | No               |  |  |  |  |  |
|                      |            |                   |        |                  |  |  |  |  |  |
| Shipping Information |            |                   |        |                  |  |  |  |  |  |