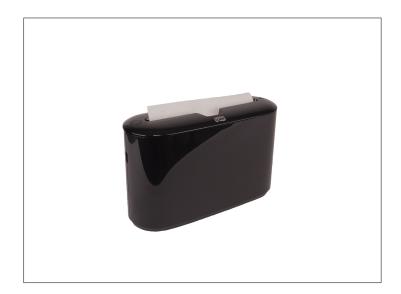

#### **SCA TISSUE**

## 306340 - Dispenser Towel Countertop **S/0**









## Long Description

| Benefits |
|----------|
|----------|

# Product Specifications

### Storage & Usage

Packaging is made of corrugated cardboard. Store in a dry, temperate location.

|            | Brand | Manufacturer             | Product Category     |  |
|------------|-------|--------------------------|----------------------|--|
| SCA TISSUE |       | SCA TISSUE NORTH AMERICA | Dispensers & Holders |  |

| MFG #  | SPC #  | GTIN           | Pack | Pack Desc. |
|--------|--------|----------------|------|------------|
| 302028 | 306340 | 10073286625783 | 1    | 1/EA       |

| Gross Weight | Net Weight | Country of Origin | Kosher | Child Nutrition |
|--------------|------------|-------------------|--------|-----------------|
| 6lb          | 5lb        | POL               |