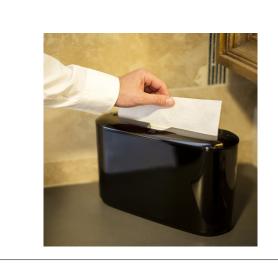

#### **SCA TISSUE**

## 306340 - Dispenser Towel Countertop **S/0**









## Long Description

| Benefits |
|----------|
|----------|

# Product Specifications

### Storage & Usage

Packaging is made of corrugated cardboard. Store in a dry, temperate location.

|            | Brand | Manufacturer             | Product Category     |  |
|------------|-------|--------------------------|----------------------|--|
| SCA TISSUE |       | SCA TISSUE NORTH AMERICA | Dispensers & Holders |  |

| MFG #  | SPC #  | GTIN           | Pack | Pack Desc. |
|--------|--------|----------------|------|------------|
| 302028 | 306340 | 10073286625783 | 1    | 1/EA       |

| Gross Weight | Net Weight | Country of Origin | Kosher | Child Nutrition |
|--------------|------------|-------------------|--------|-----------------|
| 6lb          | 5lb        | POL               |