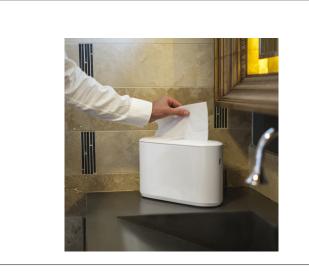

#### **SCA TISSUE**

# 306341 - Dispenser Towel Multifold Countertop S/O









## Long Description

#### **Benefits**

# Product Specifications

## Storage & Usage

Packaging is made of corrugated cardboard. Store in a dry, temperate location.

| Brand      | Manufacturer             | Product Category |  |
|------------|--------------------------|------------------|--|
| SCA TISSUE | SCA TISSUE NORTH AMERICA |                  |  |

| MFG #  | SPC#   | GTIN           | Pack | Pack Desc. |
|--------|--------|----------------|------|------------|
| 302020 | 306341 | 10073286625790 | 1    | 1/EA       |

| Gross Weight | Net Weight | Country of Origin | Kosher | Child Nutrition |
|--------------|------------|-------------------|--------|-----------------|
| 13lb         | 12lb       | POL               |        | No              |

| Shipping Information |       |