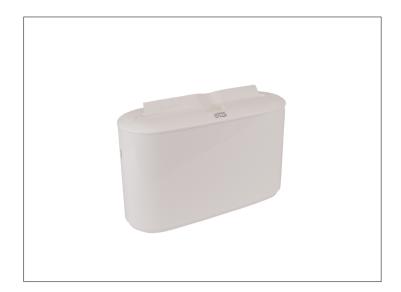

#### **SCA TISSUE**

# 306341 - Dispenser Towel Multifold Countertop S/O









## Long Description

#### **Benefits**

# Product Specifications

## Storage & Usage

Packaging is made of corrugated cardboard. Store in a dry, temperate location.

| Brand      | Manufacturer             | Product Category |  |
|------------|--------------------------|------------------|--|
| SCA TISSUE | SCA TISSUE NORTH AMERICA |                  |  |

| MFG #  | SPC#   | GTIN           | Pack | Pack Desc. |
|--------|--------|----------------|------|------------|
| 302020 | 306341 | 10073286625790 | 1    | 1/EA       |

| Gross Weight | Net Weight | Country of Origin | Kosher | Child Nutrition |
|--------------|------------|-------------------|--------|-----------------|
| 13lb         | 12lb       | POL               |        | No              |

| Shipping Information |       |