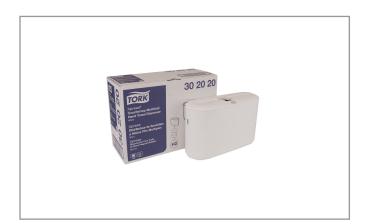

| MFG #  | SPC #  | GTIN           | Pack | Pack Desc. |
|--------|--------|----------------|------|------------|
| 302020 | 306341 | 10073286625790 | 1    | 1/EA       |

| Gross Weight | Net Weight | Country of Origin | Kosher | Child Nutrition |
|--------------|------------|-------------------|--------|-----------------|
| 13lb         | 12lb       | POL               |        | No              |