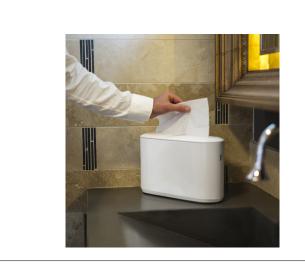

#### **SCA TISSUE**

## 306341 - Dispenser Towel Multifold Countertop S/O









## Long Description

| Benefits |
|----------|
|----------|

# Product Specifications

### Storage & Usage

Packaging is made of corrugated cardboard. Store in a dry, temperate location.

|            | Brand Manufacturer |                          | Product Category     |
|------------|--------------------|--------------------------|----------------------|
| SCA TISSUE |                    | SCA TISSUE NORTH AMERICA | Dispensers & Holders |

| MFG #  | SPC #  | GTIN           | Pack | Pack Desc. |
|--------|--------|----------------|------|------------|
| 302020 | 306341 | 10073286625790 | 1    | 1/EA       |

| Gross Weight | Net Weight | Country of Origin | Kosher | Child Nutrition |
|--------------|------------|-------------------|--------|-----------------|
| 13lb         | 12lb