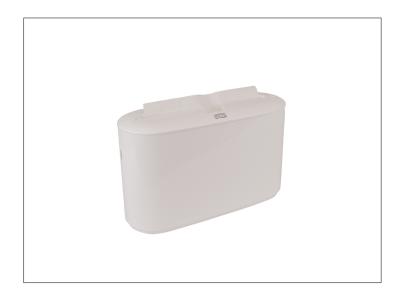

#### **SCA TISSUE**

## 306341 - Dispenser Towel Multifold Countertop S/O









## Long Description

| Benefits |
|----------|
|----------|

# Product Specifications

### Storage & Usage

Packaging is made of corrugated cardboard. Store in a dry, temperate location.

|            | Brand Manufacturer |                          | Product Category     |
|------------|--------------------|--------------------------|----------------------|
| SCA TISSUE |                    | SCA TISSUE NORTH AMERICA | Dispensers & Holders |

| MFG #  | SPC #  | GTIN           | Pack | Pack Desc. |
|--------|--------|----------------|------|------------|
| 302020 | 306341 | 10073286625790 | 1    | 1/EA       |

| Gross Weight | Net Weight | Country of Origin | Kosher | Child Nutrition |
|--------------|------------|-------------------|--------|-----------------|
| 13lb         | 12lb