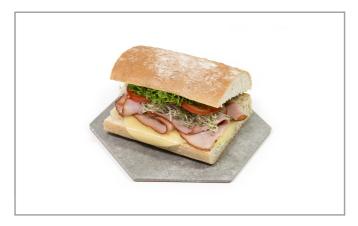

Rotella's breads and rolls are meticulously crafted with rigorous quality control, guaranteeing consistent flavor and quality. Frozen until ready for use with a shelf life of 365 days.

This classic artisan bread has a rustic appearance, light pull, and great attributes for premium, bistro style sandwiches. The quality of this airy crumbed bread and thick crust is great for any gourmet sandwich or burger.