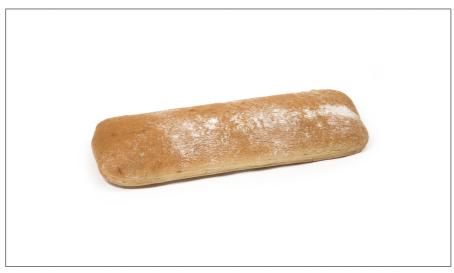

# 306414 - Bread Rosemary Focaccia Loaf S/O

The robust aroma of rosemary is a prominent quality of this bread. The old world style and rich flavor are combined in this loaf to create an exceptional bread for slicing that is great served with a roasted garlic olive oil.

Rotella's breads and rolls are meticulously crafted with rigorous quality control, guaranteeing consistent flavor and quality. Frozen until ready for use with a shelf life of 365 days.

This classic artisan bread has a rustic appearance, light pull, and great attributes for premium, bistro style sandwiches. The quality of this airy crumbed bread and thick crust is great for any gourmet sandwich or burger.