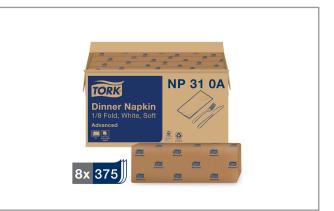

## Long Description

| 5 |
|---|
|   |

Storage & Usage

**Benefits** 

Packaging is made of corrugated cardboard. Store in a dry, temperate location.

| Branc                | b     | Manufacturer             |                |                  |                  | Product Category |                 |  |
|----------------------|-------|--------------------------|----------------|------------------|------------------|------------------|-----------------|--|
| SCA                  |       | SCA TISSUE NORTH AMERICA |                |                  |                  | Disposables      |                 |  |
| MFG #                |       | SPC #                    | GTIN           |                  |                  | Pack             | Pack Desc.      |  |
| NP310A               |       | 307018                   | 10073286618426 |                  | 8426             | 8                | 8/375 CT        |  |
| Gross Weight         |       | Net Weight (             |                | ountry of Origin |                  | Kosher           | Child Nutrition |  |
| 35.6lb               |       | 35.6lb                   |                | USA              |                  |                  | No              |  |
| Shipping Information |       |                          |                |                  |                  |                  |                 |  |
| Length               | Width | Height                   | Volume         | TIxHI            | Shelf Life Stora |                  | ge Temp From/To |  |
| 20.37in              | 16in  | 16.87in                  | 3.18ft3        | 6x1              | 0DAYS            | 40°F / 111°F     |                 |  |