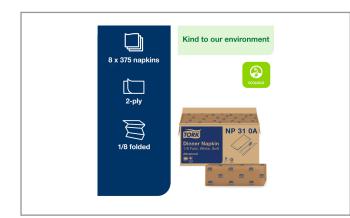

## SCA 307018 - Napkin Dinner 1/8 Fld 2 Ply

The embossed facial quality 2-ply Tork Advanced Dinner Napkin brings class and practicality to casual dining. This economical napkin is ideal for high-volume applications. The exclusive taller styling allows silverware to rest on it with little or no overhang. Available for custom print; 75% of the napkin users notice the pri...

## Long Description

| 5 |
|---|
|   |

Storage & Usage

**Benefits** 

Packaging is made of corrugated cardboard. Store in a dry, temperate location.

| Branc                | b     | Manufacturer             |                |                  |                  | Product Category |                 |  |
|----------------------|-------|--------------------------|----------------|------------------|------------------|------------------|-----------------|--|
| SCA                  |       | SCA TISSUE NORTH AMERICA |                |                  |                  | Disposables      |                 |  |
| MFG #                |       | SPC #                    | GTIN           |                  |                  | Pack             | Pack Desc.      |  |
| NP310A               |       | 307018                   | 10073286618426 |                  | 8426             | 8                | 8/375 CT        |  |
| Gross Weight         |       | Net Weight (             |                | ountry of Origin |                  | Kosher           | Child Nutrition |  |
| 35.6lb               |       | 35.6lb                   |                | USA              |                  |                  | No              |  |
| Shipping Information |       |                          |                |                  |                  |                  |                 |  |
| Length               | Width | Height                   | Volume         | TIxHI            | Shelf Life Stora |                  | ge Temp From/To |  |
| 20.37in              | 16in  | 16.87in                  | 3.18ft3        | 6x1              | 0DAYS            | 40°F / 111°F     |                 |  |