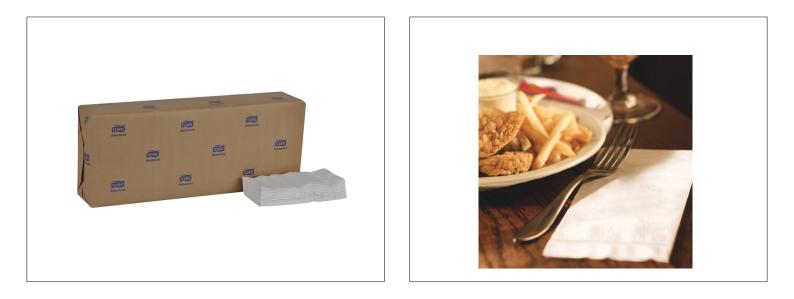

## SCA 307018 - Napkin Dinner 1/8 Fld 2 Ply

The embossed facial quality 2-ply Tork Advanced Dinner Napkin brings class and practicality to casual dining. This economical napkin is ideal for high-volume applications. The exclusive taller styling allows silverware to rest on it with little or no overhang. Available for custom print; 75% of the napkin users notice the pri...