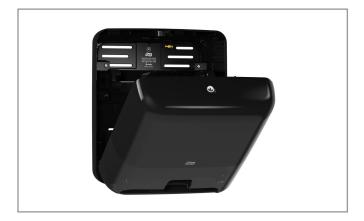

## 307035 - Dispenser Towel Torkmatic S/O

 $The Tork \, Matic \, Hand \, Towel \, Dispenser \, with \, Intuition \, Sensor \, in \, Elevation \, Design \, gives \, your \, guests \, the \, ultimate \, for all the following properties of the following prope$ no-touch hand drying experience. Tork Elevation dispensers have a functional, modern design that makes a lasting impression on your guests. Hygienic because guests touch only the towel they use. Adjustable towel

# 307035 - Dispenser Towel Torkmatic S/O

The Tork Matic Hand Towel Dispenser with Intuition Sensor in Elevation Design gives your guests the ultimate no-touch hand drying experience. Tork Elevation dispensers have a functional, modern design that makes a lasting impression on your guests. Hygienic because guests touch only the towel they use. Adjustable towel length...