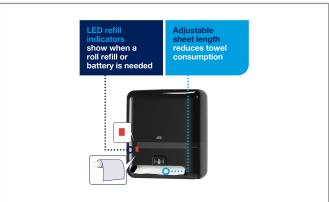

## 307035 - Dispenser Towel Torkmatic S/O

 $The Tork \, Matic \, Hand \, Towel \, Dispenser \, with \, Intuition \, Sensor \, in \, Elevation \, Design \, gives \, your \, guests \, the \, ultimate \, for all the following properties of the following prope$ no-touch hand drying experience. Tork Elevation dispensers have a functional, modern design that makes a lasting impression on your guests. Hygienic because guests touch only the towel they use. Adjustable towel

# 307035 - Dispenser Towel Torkmatic S/O

The Tork Matic Hand Towel Dispenser with Intuition Sensor in Elevation Design gives your guests the ultimate no-touch hand drying experience. Tork Elevation dispensers have a functional, modern design that makes a lasting impression on your guests. Hygienic because guests touch only the towel they use. Adjustable towel length...