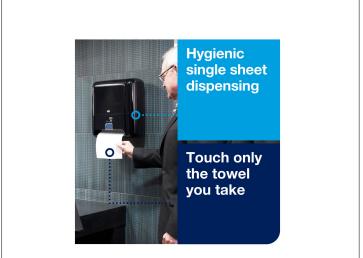

## 307035 - Dispenser Towel Torkmatic S/O

 $The Tork \, Matic \, Hand \, Towel \, Dispenser \, with \, Intuition \, Sensor \, in \, Elevation \, Design \, gives \, your \, guests \, the \, ultimate \, for all the following properties of the following prope$ no-touch hand drying experience. Tork Elevation dispensers have a functional, modern design that makes a lasting impression on your guests. Hygienic because guests touch only the towel they use. Adjustable towel

# 307035 - Dispenser Towel Torkmatic S/O

The Tork Matic Hand Towel Dispenser with Intuition Sensor in Elevation Design gives your guests the ultimate no-touch hand drying experience. Tork Elevation dispensers have a functional, modern design that makes a lasting impression on your guests. Hygienic because guests touch only the towel they use. Adjustable towel length...