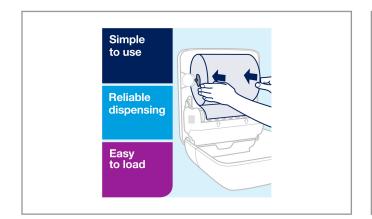

rmation |       |        |        |       |            |                      |  |
|----------------------|-------|--------|--------|-------|------------|----------------------|--|
| Length               | Width | Height | Volume | TIxHI | Shelf Life | Storage Temp From/To |  |
| 0in                  | 0in   | 0in    | 1ft3   | 1x1   | 0DAYS      | 40°F / 111°F         |  |



#### **SCA TISSUE**

# 307035 - Dispenser Towel Torkmatic S/O



The Tork Matic Hand Towel Dispenser with Intuition Sensor in Elevation Design gives your guests the ultimate no-touch hand drying experience. Tork Elevation dispensers have a functional, modern design that makes a lasting impression on your guests. Hygienic because guests touch only the towel they use. Adjustable towel length...

### Additional Images