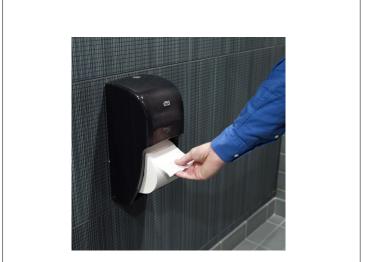

#### **SCA TISSUE**

## 307036 - Dispenser Bath High Capacity S/O









# Long Description

| Benefits |
|----------|
|----------|

## Product Specifications

### Storage & Usage

Packaging is made of corrugated cardboard. Store in a dry, temperate location.

| Brand      | Manufacturer             | Product Category     |
|------------|--------------------------|----------------------|
| SCA TISSUE | SCA TISSUE NORTH AMERICA | Dispensers & Holders |

| MFG #  | SPC#   | GTIN           | Pack | Pack Desc. |
|--------|--------|----------------|------|------------|
| 555628 | 307036 | 10073286624977 | 1    | 1/EA       |

| Gross Weight Net Weight |     | Country of Origin | Kosher | Child Nutrition |
|-------------------------|-----|-------------------|--------|-----------------|
| 4lb                     | 3lb | USA               |        | No              |