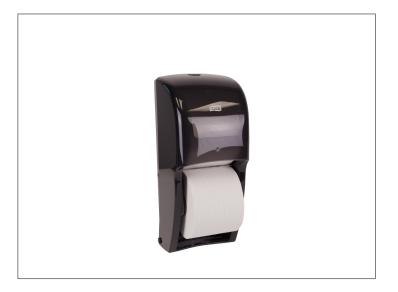

#### **SCA TISSUE**

## 307036 - Dispenser Bath High Capacity S/O









# Long Description

| Benefits |
|----------|
|----------|

## Product Specifications

### Storage & Usage

Packaging is made of corrugated cardboard. Store in a dry, temperate location.

| Brand      | Manufacturer             | Product Category     |
|------------|--------------------------|----------------------|
| SCA TISSUE | SCA TISSUE NORTH AMERICA | Dispensers & Holders |

| MFG #  | SPC#   | GTIN           | Pack | Pack Desc. |
|--------|--------|----------------|------|------------|
| 555628 | 307036 | 10073286624977 | 1    | 1/EA       |

| Gross Weight Net Weight |     | Country of Origin | Kosher | Child Nutrition |
|-------------------------|-----|-------------------|--------|-----------------|
| 4lb                     | 3lb | USA               |        | No