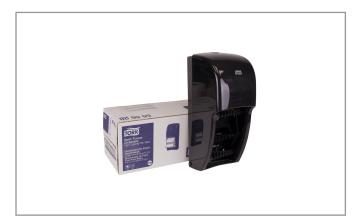

------|------------|
| 555628 | 307036 | 10073286624977 | 1    | 1/EA       |

| Gross Weight Net Weight |     | Country of Origin | Kosher | Child Nutrition |
|-------------------------|-----|-------------------|--------|-----------------|
| 4lb                     | 3lb | USA               |        | No              |

| Shipping Information |       |        |        |       |            |                      |
|----------------------|-------|--------|--------|-------|------------|----------------------|
| Length               | Width | Height | Volume | TIxHI | Shelf Life | Storage Temp From/To |
| 0in                  | 0in   | 0in    | 0.1ft3 | 1x1   | 0DAYS      | 40°F / 111°F         |



#### **SCA TISSUE**

# 307036 - Dispenser Bath High Capacity S/O





#### Additional Images