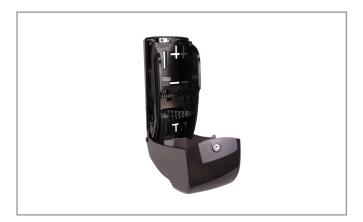

--|------------|
| 555628 | 307036 | 10073286624977 | 1    | 1/EA       |

| Gross Weight Net Weight |     | Country of Origin | Kosher | Child Nutrition |
|-------------------------|-----|-------------------|--------|-----------------|
| 4lb                     | 3lb | USA               |        | No              |

| Shipping Information |       |        |        |       |            |                      |
|----------------------|-------|--------|--------|-------|------------|----------------------|
| Length               | Width | Height | Volume | TIxHI | Shelf Life | Storage Temp From/To |
| 0in                  | 0in   | 0in    | 0.1ft3 | 1x1   | 0DAYS      | 40°F / 111°F         |



#### **SCA TISSUE**

# 307036 - Dispenser Bath High Capacity S/O





#### Additional Images