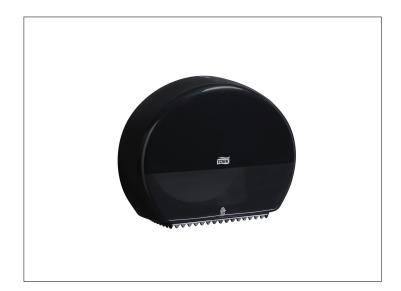

## 307043 - Dispenser Bath Tissue T2 Mini S/O

The Tork Mini Jumbo Bath Tissue Dispenser in Elevation Design is designed for medium to high-traffic washrooms where time efficiency and reduced cost are important. The high capacity saves maintenance time and ensures that paper is always available. Tork Elevation dispensers have a functional, modern design, that makes a last...