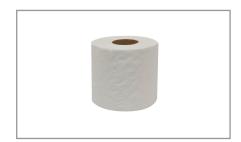

## 307174 - **6/0 Tissue Bath\*Dnr\* Soft**

Tork Premium 2-Ply Bath Tissue is an ultra soft and absorbent premium bath tissue that delivers quality, value and performance. Easy start tail seal to prevent waste and overall wrapped rolls to ensure sanitary protection. Elegantly embossed, it enhances bulk and softness. Tork bath tissue has rapid breakup, ideal for all plu...

## 307174 - 6/0 Tissue Bath\*Dnr\* Soft

Tork Premium 2-Ply Bath Tissue is an ultra soft and absorbent premium bath tissue that delivers quality, value and performance. Easy start tail seal to prevent waste and overall wrapped rolls to ensure sanitary protection. Elegantly embossed, it enhances bulk and softness. Tork bath tissue has rapid breakup, ideal for all plu...