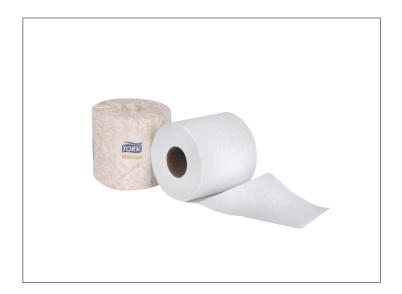

## 307174 - **6/0 Tissue Bath\*Dnr\* Soft**

Tork Premium 2-Ply Bath Tissue is an ultra soft and absorbent premium bath tissue that delivers quality, value and performance. Easy start tail seal to prevent waste and overall wrapped rolls to ensure sanitary protection. Elegantly embossed, it enhances bulk and softness. Tork bath tissue has rapid breakup, ideal for all plu...

## 307174 - 6/0 Tissue Bath\*Dnr\* Soft

Tork Premium 2-Ply Bath Tissue is an ultra soft and absorbent premium bath tissue that delivers quality, value and performance. Easy start tail seal to prevent waste and overall wrapped rolls to ensure sanitary protection. Elegantly embossed, it enhances bulk and softness. Tork bath tissue has rapid breakup, ideal for all plu...