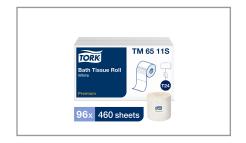

## 307174 - **6/0 Tissue Bath\*Dnr\* Soft**

Tork Premium 2-Ply Bath Tissue is an ultra soft and absorbent premium bath tissue that delivers quality, value and performance. Easy start tail seal to prevent waste and overall wrapped rolls to ensure sanitary protection. Elegantly embossed, it enhances bulk and softness. Tork bath tissue has rapid breakup, ideal for all plu...

| MFG # SPC # |        | GTIN           | Pack | Pack Desc. |
|-------------|--------|----------------|------|------------|
| TM6511S     | 307174 | 10073286622423 | 96   | 96/460 CT  |

| Gross Weight | Net Weight | Country of Origin | Kosher | Child Nutrition |
|--------------|------------|-------------------|--------|-----------------|
| 38.8lb       | 38.8lb     | USA               |        | No              |

## 307174 - 6/0 Tissue Bath\*Dnr\* Soft

Tork Premium 2-Ply Bath Tissue is an ultra soft and absorbent premium bath tissue that delivers quality, value and performance. Easy start tail seal to prevent waste and overall wrapped rolls to ensure sanitary protection. Elegantly embossed, it enhances bulk and softness. Tork bath tissue has rapid breakup, ideal for all plu...