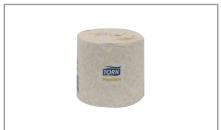

## 307174 - **6/0 Tissue Bath\*Dnr\* Soft**

Tork Premium 2-Ply Bath Tissue is an ultra soft and absorbent premium bath tissue that delivers quality, value and performance. Easy start tail seal to prevent waste and overall wrapped rolls to ensure sanitary protection. Elegantly embossed, it enhances bulk and softness. Tork bath tissue has rapid breakup, ideal for all plu...