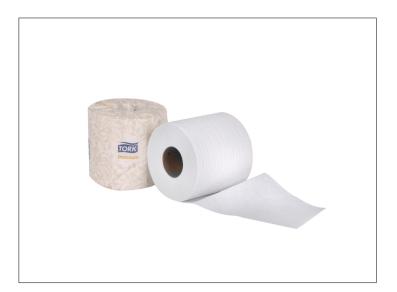

## 307174 - **6/0 Tissue Bath\*Dnr\* Soft**

Tork Premium 2-Ply Bath Tissue is an ultra soft and absorbent premium bath tissue that delivers quality, value and performance. Easy start tail seal to prevent waste and overall wrapped rolls to ensure sanitary protection. Elegantly embossed, it enhances bulk and softness. Tork bath tissue has rapid breakup, ideal for all plu...