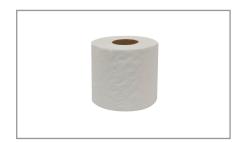

## 307174 - **6/0 Tissue Bath\*Dnr\* Soft**

Tork Premium 2-Ply Bath Tissue is an ultra soft and absorbent premium bath tissue that delivers quality, value and performance. Easy start tail seal to prevent waste and overall wrapped rolls to ensure sanitary protection. Elegantly embossed, it enhances bulk and softness. Tork bath tissue has rapid breakup, ideal for all plu...

# 307174 - 6/0 Tissue Bath\*Dnr\* Soft

Tork Premium 2-Ply Bath Tissue is an ultra soft and absorbent premium bath tissue that delivers quality, value and performance. Easy start tail seal to prevent waste and overall wrapped rolls to ensure sanitary protection. Elegantly embossed, it enhances bulk and softness. Tork bath tissue has rapid breakup, ideal for all plu...