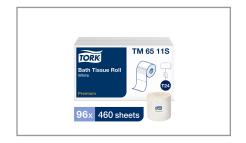

| MFG #   | SPC # GTIN |                | Pack | Pack Desc. |
|---------|------------|----------------|------|------------|
| TM6511S | 307174     | 10073286622423 | 96   | 96/460 CT  |

| Gross Weight | Net Weight | Country of Origin | Kosher | Child Nutrition |
|--------------|------------|-------------------|--------|-----------------|
| 38.8lb       | 38.8lb     | USA               |        | No              |