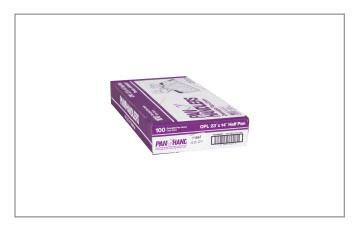

## 307230 - Liner Pan Half Ovenable S/O

# 307230 - Liner Pan Half Ovenable S/O

Ovenable pan liners improve food prep by making clean-up quicker, easier and more cost-effective.