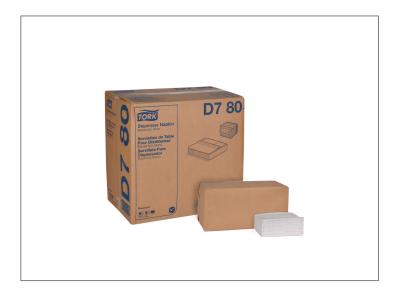

# 307272 - Napkin Dispenser Masterfold

This Tork Universal Dispenser Napkins embossing and semi-crepe texture gives a quality feel. Identical folded size to full size dispenser napkins provides an open size of 5" shorter making it a big cost savings. Available for custom print; 75% of the napkin users notice the print. Bag packaging ensures superior product qualit...

| MFG # SPC # |        | GTIN           | Pack | Pack Desc. |  |
|-------------|--------|----------------|------|------------|--|
| D780        | 307272 | 10073286610260 | 12   | 12/500 CT  |  |

| Gross Weight | Net Weight | Country of Origin | Kosher | Child Nutrition |
|--------------|------------|-------------------|--------|-----------------|
| 28.65lb      | 28.35lb    | USA               |        | No              |