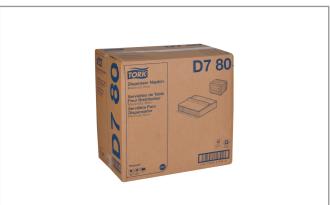

# 307272 - Napkin Dispenser Masterfold

This Tork Universal Dispenser Napkins embossing and semi-crepe texture gives a quality feel. Identical folded size to full size dispenser napkins provides an open size of 5" shorter making it a big cost savings. Available for custom print; 75% of the napkin users notice the print. Bag packaging ensures superior product qualit...

| MFG # SPC # |        | GTIN           | Pack | Pack Desc. |  |
|-------------|--------|----------------|------|------------|--|
| D780        | 307272 | 10073286610260 | 12   | 12/500 CT  |  |

| Gross Weight | Net Weight | Country of Origin | Kosher | Child Nutrition |
|--------------|------------|-------------------|--------|-----------------|
| 28.65lb      | 28.35lb    | USA               |        | No              |