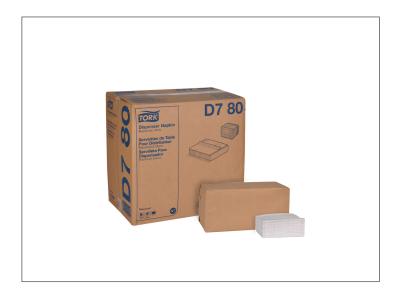

## 307272 - Napkin Dispenser Masterfold

This Tork Universal Dispenser Napkins embossing and semi-crepe texture gives a quality feel. Identical folded size to full size dispenser napkins provides an open size of 5" shorter making it a big cost savings. Available for custom print; 75% of the napkin users notice the print. Bag packaging ensures superior product qualit...

| MFG # | SPC #  | GTIN           | Pack | Pack Desc. |  |
|-------|--------|----------------|------|------------|--|
| D780  | 307272 | 10073286610260 | 12   | 12/500 CT  |  |

| Gross Weight | Net Weight | Country of Origin | Kosher | Child Nutrition |
|--------------|------------|-------------------|--------|-----------------|
| 28.65lb      | 28.35lb    | USA               |        | No              |