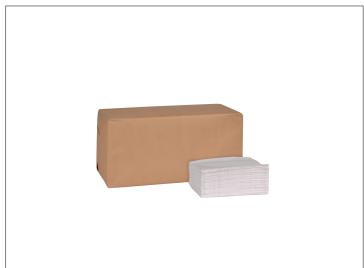

## 307272 - Napkin Dispenser Masterfold

This Tork Universal Dispenser Napkins embossing and semi-crepe texture gives a quality feel. Identical folded size to full size dispenser napkins provides an open size of 5" shorter making it a big cost savings. Available for custom print; 75% of the napkin users notice the print. Bag packaging ensures superior product qualit...