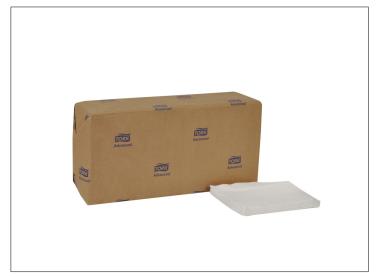

## 307322 - Napkin Dispenser Large 12 X17

This Tork Advanced Soft Dispenser Napkins embossing gives a quality feel. Identical folded size to full size dispenser napkins provides an open size of 5" shorter making it a big cost savings. Largest open and folded size dispenser napkin making it a good value, fewer napkins needed per serving. Ideal for self-service establi...