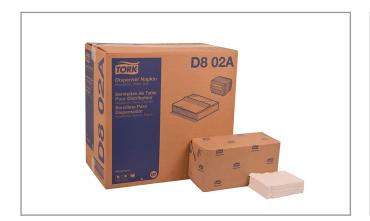

## 307322 - Napkin Dispenser Large 12 X17

This Tork Advanced Soft Dispenser Napkins embossing gives a quality feel. Identical folded size to full size dispenser napkins provides an open size of 5" shorter making it a big cost savings. Largest open and folded size dispenser napkin making it a good value, fewer napkins needed per serving. Ideal for self-service establi...

| MFG # | SPC#   | GTIN           | Pack | Pack Desc. |
|-------|--------|----------------|------|------------|
| D802A | 307322 | 10073286617504 | 12   | 12/500 CT  |

| Gross Weight | Net Weight | Country of Origin | Kosher | Child Nutrition |
|--------------|------------|-------------------|--------|-----------------|
| 33.75lb      | 31.75lb    | USA               |        | No              |