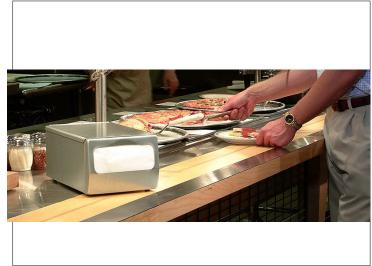

## 307322 - Napkin Dispenser Large 12 X17

This Tork Advanced Soft Dispenser Napkins embossing gives a quality feel. Identical folded size to full size dispenser napkins provides an open size of 5" shorter making it a big cost savings. Largest open and folded size dispenser napkin making it a good value, fewer napkins needed per serving. Ideal for self-service establi...