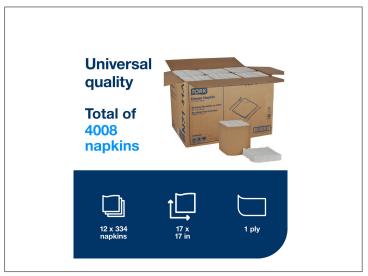

| MFG #  | SPC#   | GTIN           | Pack | Pack Desc. |  |
|--------|--------|----------------|------|------------|--|
| N7141A | 307325 | 10073286619539 | 12   | 12/334 CT  |  |

| Gross Weight | Net Weight | Country of Origin | Kosher | Child Nutrition |
|--------------|------------|-------------------|--------|-----------------|
| 25.8lb       | 25.35lb    | USA               |        | No              |