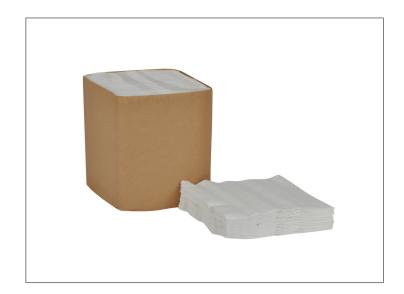

# 307325 - Napkin Dinner 17 X17 1/4 Fld 1 Ply

Long Description

# 307325 - Napkin Dinner 17 X17 1/4 Fld 1 Ply

Tork Universal Dinner Napkin's single-ply embossed semi-crepe texture provides a higher-quality feel and better absorbency. This is an inexpensive alternative to multi-ply facial and perfect for high-volume applications. Quarter fold design provides quick and easy wrapping of cutlery. Single-ply napkin - lower costs at stan...