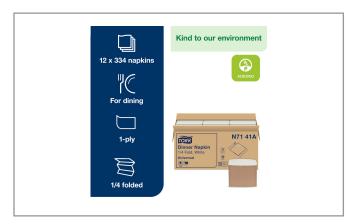

# 307325 - Napkin Dinner 17 X17 1/4 Fld 1 Ply

Long Description

| MFG #  | SPC#   | GTIN           | Pack | Pack Desc. |  |
|--------|--------|----------------|------|------------|--|
| N7141A | 307325 | 10073286619539 | 12   | 12/334 CT  |  |

| Gross Weight | Net Weight | Country of Origin | Kosher | Child Nutrition |
|--------------|------------|-------------------|--------|-----------------|
| 25.8lb       | 25.35lb    | USA               |        | No              |

# 307325 - Napkin Dinner 17 X17 1/4 Fld 1 Ply

Tork Universal Dinner Napkin's single-ply embossed semi-crepe texture provides a higher-quality feel and better absorbency. This is an inexpensive alternative to multi-ply facial and perfect for high-volume applications. Quarter fold design provides quick and easy wrapping of cutlery. Single-ply napkin - lower costs at stan...