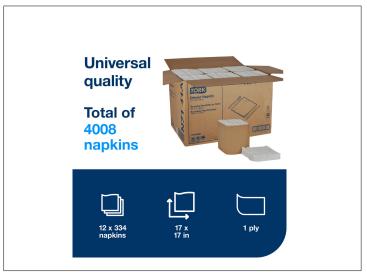

# Product Specifications

| Brand        |           | Manufacturer         | Pro     | Product Category |  |
|--------------|-----------|----------------------|---------|------------------|--|
| SCA TISSUE   | SCA -     | TISSUE NORTH AMERICA | Napkins |                  |  |
|              |           |                      |         |                  |  |
| MFG #        | SPC#      | GTIN                 | Pack    | Pack Desc.       |  |
| N7141A       | 307325    | 10073286619539       | 12      | 12/334 CT        |  |
|              |           | -                    | •       | •                |  |
| Gross Weight | Net Weigl | nt Country of Origin | Kosher  | Child Nutrition  |  |
| 25.8lb       | 25.35lb   | USA                  |         | No               |  |