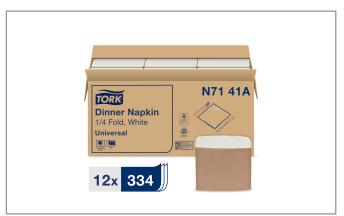

# Product Specifications

| Brand        |           | Manufacturer         | Pro     | Product Category |  |
|--------------|-----------|----------------------|---------|------------------|--|
| SCA TISSUE   | SCA -     | TISSUE NORTH AMERICA | Napkins |                  |  |
|              |           |                      |         |                  |  |
| MFG #        | SPC#      | GTIN                 | Pack    | Pack Desc.       |  |
| N7141A       | 307325    | 10073286619539       | 12      | 12/334 CT        |  |
|              |           | -                    | •       | •                |  |
| Gross Weight | Net Weigl | nt Country of Origin | Kosher  | Child Nutrition  |  |
| 25.8lb       | 25.35lb   | USA                  |         | No               |  |