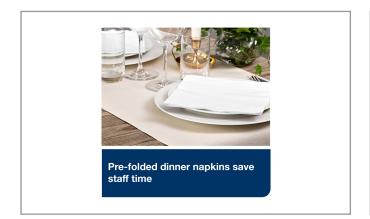

# 307325 - Napkin Dinner 17 X17 1/4 Fld 1 Ply

Tork Universal Dinner Napkin's single-ply embossed semi-crepe texture provides a higher-quality feel and better absorbency. This is an inexpensive alternative to multi-ply facial and perfect for high-volume applications. Quarter fold design provides quick and easy wrapping of cutlery. Single-ply napkin - lower costs at stan...