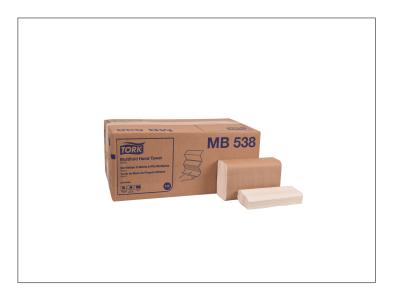

## 307364 - Towel\*Dnr\*Multifold White

Tork Universal Multifold Hand Towels provide the right combination of quality, performance and value. Multifold design helps to minimize towel usage, resulting in lower overall costs and source reduction benefits. 9.5" x 8.1" size fits all standard C-fold, multifold and C-fold/multifold combination dispensers. "No touch" hand...

# 307364 - Towel\*Dnr\*Multifold White

Tork Universal Multifold Hand Towels provide the right combination of quality, performance and value. Multifold design helps to minimize towel usage, resulting in lower overall costs and source reduction benefits.  $9.5" \times 8.1"$  size fits all standard C-fold, multifold and C-fold/multifold combination dispensers. "No touch" hand...