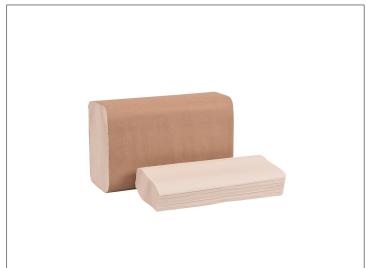

## 307364 - Towel\*Dnr\*Multifold White

Tork Universal Multifold Hand Towels provide the right combination of quality, performance and value. Multifold design helps to minimize towel usage, resulting in lower overall costs and source reduction benefits. 9.5" x 8.1" size fits all standard C-fold, multifold and C-fold/multifold combination dispensers. "No touch" hand...

# 307364 - Towel\*Dnr\*Multifold White

Tork Universal Multifold Hand Towels provide the right combination of quality, performance and value. Multifold design helps to minimize towel usage, resulting in lower overall costs and source reduction benefits.  $9.5" \times 8.1"$  size fits all standard C-fold, multifold and C-fold/multifold combination dispensers. "No touch" hand...