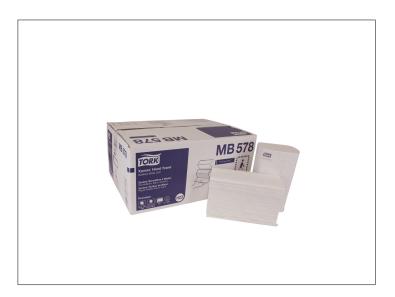

# SCA TISSUE 307366 - Towel\*Dnr\*Counter Dispensed White

## 307366 - Towel\*Dnr\*Counter Dispensed White

#### Additional Images