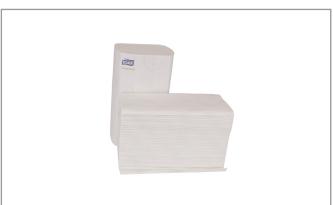

# SCA TISSUE 307366 - Towel\*Dnr\*Counter Dispensed White

## 307366 - Towel\*Dnr\*Counter Dispensed White

#### Additional Images