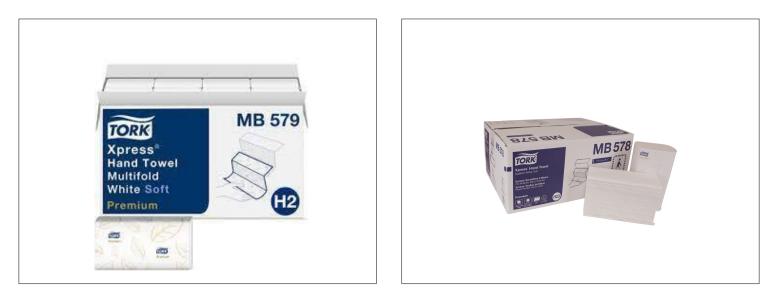

## SCA TISSUE 307367 - Towel Multifold White

Tork Premium Soft Xpress 3-Panel Multifold Hand Towels. Superior appearance, hand feel, strength and absorbency. Combine softness with sustainability for QuickDry performance as QuickDry products offer a quick and highly absorbent hand drying experience. High-performance towels help customers use fewer, resulting in greater c...