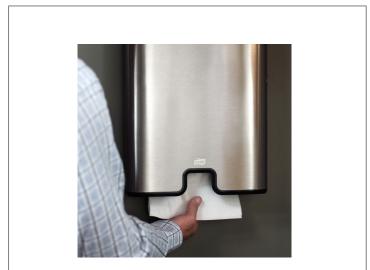

#### 307368 - Dispenser Towel 307367 S/O

Tork Xpress Hand Towel Dispenser system in Image Design features a gently brushed stainless steel with fine lines; and subtle curves provide clean lines and smooth surfaces. Extra slim design is both space-saving and elegant. One at-a-time dispensing reduces costs and delivers optimal hygiene. Touch free dispensers, ideal for...

# 307368 - **Dispenser Towel 307367 S/0**

Tork Xpress Hand Towel Dispenser system in Image Design features a gently brushed stainless steel with fine lines; and subtle curves provide clean lines and smooth surfaces. Extra slim design is both space-saving and elegant. One at-a-time dispensing reduces costs and delivers optimal hygiene. Touch free dispensers, ideal for...