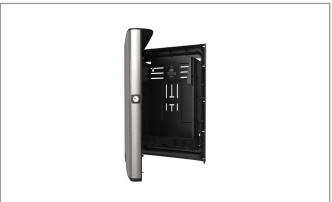

#### 307368 - Dispenser Towel 307367 S/O

Tork Xpress Hand Towel Dispenser system in Image Design features a gently brushed stainless steel with fine lines; and subtle curves provide clean lines and smooth surfaces. Extra slim design is both space-saving and elegant. One at-a-time dispensing reduces costs and delivers optimal hygiene. Touch free dispensers, ideal for...

# 307368 - **Dispenser Towel 307367 S/0**

Tork Xpress Hand Towel Dispenser system in Image Design features a gently brushed stainless steel with fine lines; and subtle curves provide clean lines and smooth surfaces. Extra slim design is both space-saving and elegant. One at-a-time dispensing reduces costs and delivers optimal hygiene. Touch free dispensers, ideal for...