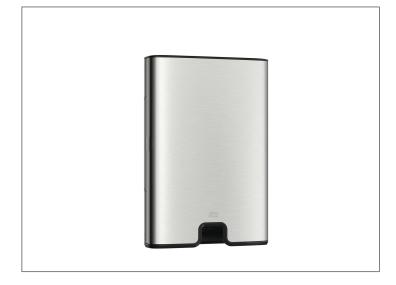

#### 307368 - Dispenser Towel 307367 S/O

Tork Xpress Hand Towel Dispenser system in Image Design features a gently brushed stainless steel with fine lines; and subtle curves provide clean lines and smooth surfaces. Extra slim design is both space-saving and elegant. One at-a-time dispensing reduces costs and delivers optimal hygiene. Touch free dispensers, ideal for...

# 307368 - **Dispenser Towel 307367 S/0**

Tork Xpress Hand Towel Dispenser system in Image Design features a gently brushed stainless steel with fine lines; and subtle curves provide clean lines and smooth surfaces. Extra slim design is both space-saving and elegant. One at-a-time dispensing reduces costs and delivers optimal hygiene. Touch free dispensers, ideal for...