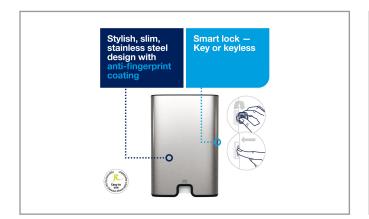

#### 307368 - Dispenser Towel 307367 S/O

Tork Xpress Hand Towel Dispenser system in Image Design features a gently brushed stainless steel with fine lines; and subtle curves provide clean lines and smooth surfaces. Extra slim design is both space-saving and elegant. One at-a-time dispensing reduces costs and delivers optimal hygiene. Touch free dispensers, ideal for...

# 307368 - **Dispenser Towel 307367 S/0**

Tork Xpress Hand Towel Dispenser system in Image Design features a gently brushed stainless steel with fine lines; and subtle curves provide clean lines and smooth surfaces. Extra slim design is both space-saving and elegant. One at-a-time dispensing reduces costs and delivers optimal hygiene. Touch free dispensers, ideal for...