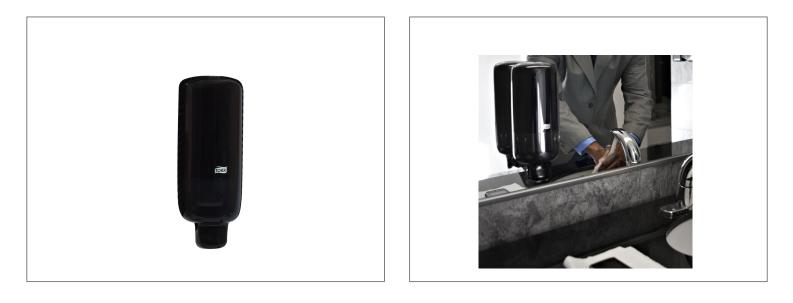

## SCA TISSUE 307398 - Dispenser Foam Soap Black S/O

The Tork Foam Skincare Dispenser in Elevation Design fits into all washrooms and can be used with a wide range of Tork skincare products in sealed bottles. It is easy to use and provides good hand hygiene for all users. Elevation dispensers have a functional and modern design that makes a lasting impression on your guests. Ea...