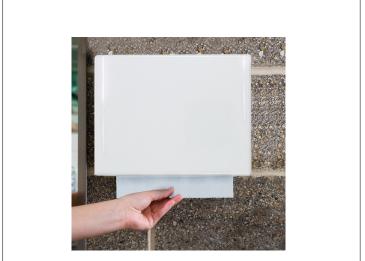

## 307436 - Towel Paper Singlefold White 1 Ply

Tork Universal 2-Panel Singlefold Hand Towels provide the right combination of performance and value for demanding environments. It reduces consumption and therefore waste with its reliable one-at-a-time dispensing. Fits all standard singlefold towel dispensers and provides a second fold, creating a second 1/2 inch tab to aid...