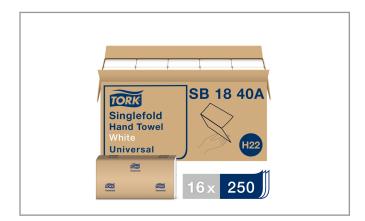

## 307436 - Towel Paper Singlefold White 1 Ply

Tork Universal 2-Panel Singlefold Hand Towels provide the right combination of performance and value for demanding environments. It reduces consumption and therefore waste with its reliable one-at-a-time dispensing. Fits all standard singlefold towel dispensers and provides a second fold, creating a second 1/2 inch tab to aid...

| MFG #   | SPC#   | GTIN           | GTIN Pack |           |
|---------|--------|----------------|-----------|-----------|
| SB1840A | 307436 | 10073286617412 | 16        | 16/250 CT |

| Gross Weight | Net Weight | Country of Origin | Kosher | Child Nutrition |
|--------------|------------|-------------------|--------|-----------------|
| 25lb         | 24.7lb     | USA               |        | No              |