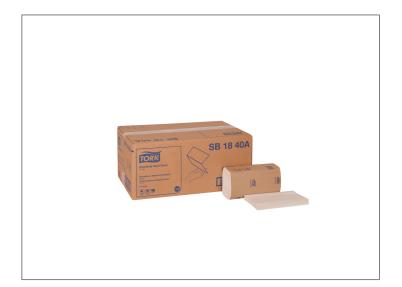

## 307436 - Towel Paper Singlefold White 1 Ply

Tork Universal 2-Panel Singlefold Hand Towels provide the right combination of performance and value for demanding environments. It reduces consumption and therefore waste with its reliable one-at-a-time dispensing. Fits all standard singlefold towel dispensers and provides a second fold, creating a second 1/2 inch tab to aid...

| MFG #   | SPC#   | GTIN           | GTIN Pack |           |
|---------|--------|----------------|-----------|-----------|
| SB1840A | 307436 | 10073286617412 | 16        | 16/250 CT |

| Gross Weight | Net Weight | Country of Origin | Kosher | Child Nutrition |
|--------------|------------|-------------------|--------|-----------------|
| 25lb         | 24.7lb     | USA               |        | No              |