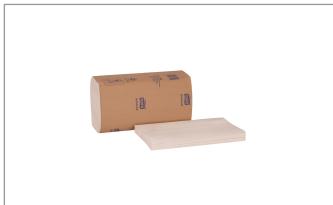

## 307436 - Towel Paper Singlefold White 1 Ply

Tork Universal 2-Panel Singlefold Hand Towels provide the right combination of performance and value for demanding environments. It reduces consumption and therefore waste with its reliable one-at-a-time dispensing. Fits all standard singlefold towel dispensers and provides a second fold, creating a second 1/2 inch tab to aid...