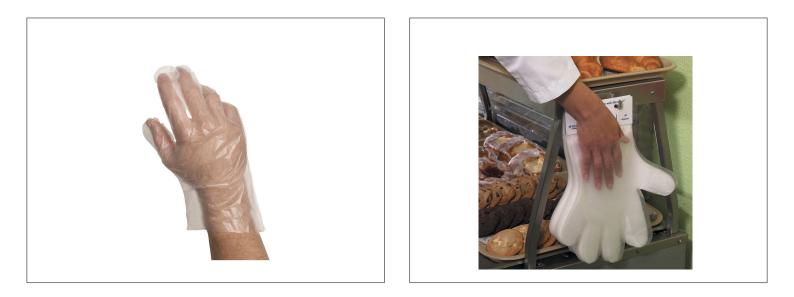

## HANDGARDS 307448 - Glove Poly Quick Serve

Quickserve gloves can be dispensed quickly and easily from a mountable header included in each case.

## Long Description

Poly gloves feature a loose-fitting design for easy-on, easy-off use. They are ideal when quick, frequent glove changes are required. Hotcast embossed poly is softer and slightly

Benefits

## HANDGARDS 307448 - Glove Poly Quick Serve

Quickserve gloves can be dispensed quickly and easily from a mountable header included in each case.

Additional Images