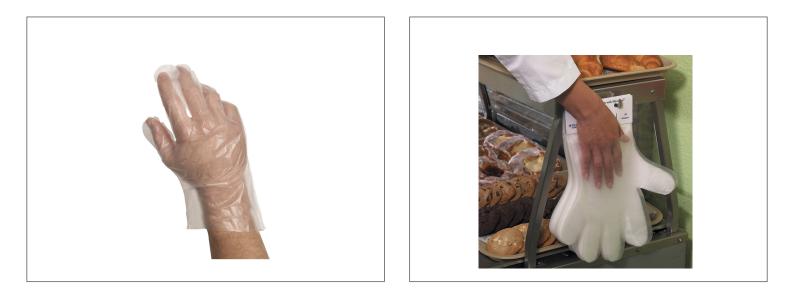

## HANDGARDS 307448 - Glove Poly Quick Serve

Quickserve gloves can be dispensed quickly and easily from a mountable header included in each case.

## Long Description

Poly gloves feature a loose-fitting design for easy-on, easy-off use. They are ideal when quick, frequent glove changes are required. Hotcast embossed poly is softer and slightly

Benefits

## HANDGARDS 307448 - Glove Poly Quick Serve

Quickserve gloves can be dispensed quickly and easily from a mountable header included in each case.

Additional Images