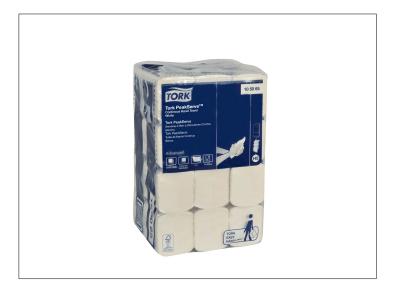

## 307465 - Towel Hand Continuous Disp White

Tork Advanced PeakServe Continuous Hand Towels means fewer washroom delays - gets guests in and out faster. Avoid run outs with 250% more hand towels and lower consumption thanks to one-at-a-time dispensing. Faster dispensing serves guests in 3 seconds - quicker than jet air drying time. Taking a towel is always smooth and ea...

# **307465 - Towel Hand Continuous Disp White**

Tork Advanced PeakServe Continuous Hand Towels means fewer washroom delays - gets guests in and out faster. Avoid run outs with 250% more hand towels and lower consumption thanks to one-at-a-time dispensing. Faster dispensing serves guests in 3 seconds - quicker than jet air drying time. Taking a towel is always smooth and ea...