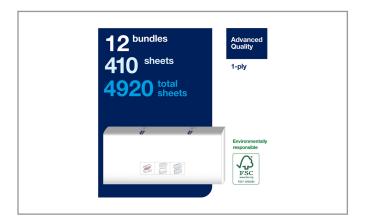

## Product Specifications

| Brand        |    |            | ı   | Manufacturer      | Product Category |              |                 |  |
|--------------|----|------------|-----|-------------------|------------------|--------------|-----------------|--|
| SCA TISSUE   |    | SCA T      | ISS | SUE NORTH AMERICA |                  | Paper Towels |                 |  |
|              |    |            |     |                   |                  |              |                 |  |
| MFG #        | 5  | SPC#       |     | GTIN              |                  | Pack         | Pack Desc.      |  |
| 105065       | 30 | 307465     |     | 10073286645866    |                  | 12           | 12/410 CT       |  |
|              |    | _          |     |                   |                  |              |                 |  |
| Gross Weight |    | Net Weight |     | Country of Origin |                  | osher        | Child Nutrition |  |
| 14.34lb      |    | 14lb       |     | USA               |                  |              | No              |  |