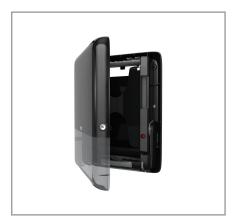

#### **Benefits**

Advantages at a glance: + High capacity of 1230 towels + For restroom with high and peak visitor frequency + Smooth and easy dispensing in 3 seconds + Extra slim, space-saving design + ADA-compliant + Refills compressed by 50% save storage space