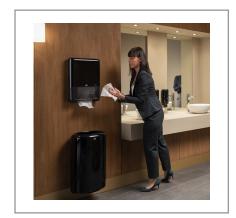

#### **Benefits**

Advantages at a glance: + High capacity of 1230 towels + For restroom with high and peak visitor frequency + Smooth and easy dispensing in 3 seconds + Extra slim, space-saving design + ADA-compliant + Refills compressed by 50% save storage space