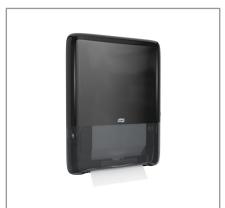

#### **Benefits**

Advantages at a glance: + High capacity of 1230 towels + For restroom with high and peak visitor frequency + Smooth and easy dispensing in 3 seconds + Extra slim, space-saving design + ADA-compliant + Refills compressed by 50% save storage space