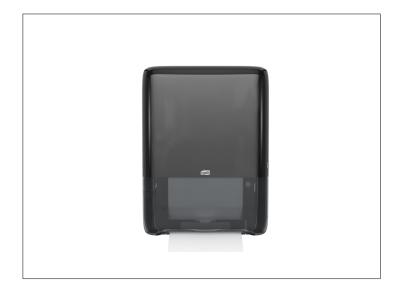

#### **Benefits**

Advantages at a glance: + High capacity of 1230 towels + For restroom with high and peak visitor frequency + Smooth and easy dispensing in 3 seconds + Extra slim, space-saving design + ADA-compliant + Refills compressed by 50% save storage space