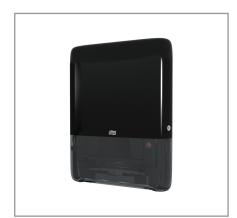

#### **Benefits**

Advantages at a glance: + High capacity of 1230 towels + For restroom with high and peak visitor frequency + Smooth and easy dispensing in 3 seconds + Extra slim, space-saving design + ADA-compliant + Refills compressed by 50% save storage space