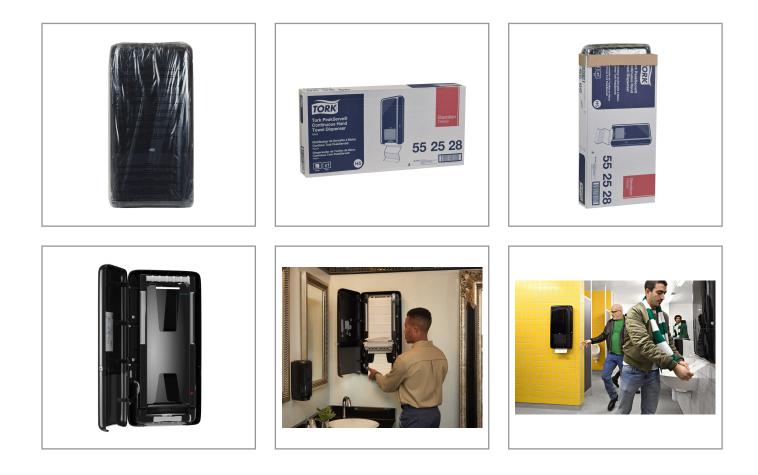

### SCA TISSUE 307467 - Dispenser Continuous Use #307465 S/O

Tork PeakServe the latest innovation designed for high-traffic washrooms where staff needs to maximize cleaning time and maintain a good flow of people. Compatible with Tork PeakServe Continuous hand towels, the system has a very high capacity of over 2100 towels, which can be dispensed quickly and without interruption to kee...

## SCA TISSUE 307467 - Dispenser Continuous Use #307465 S/O

SGCFOODSERVICE

Tork PeakServe the latest innovation designed for high-traffic washrooms where staff needs to maximize cleaning time and maintain a good flow of people. Compatible with Tork PeakServe Continuous hand towels, the system has a very high capacity of over 2100 towels, which can be dispensed quickly and without interruption to kee...

#### Benefits

250% more capacity delivering 2,100 towels in a slim dispenser + For restrooms with high and peak visitor frequency + Continous<sup>™</sup> hand towel system ensures a towel is always available + Compatible with Tork EasyCube<sup>™</sup> facility management software