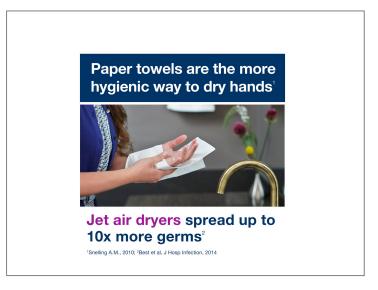

### **Benefits**

Towels are compressed by 50% + For washrooms with high visitor frequency + Smooth and easy dispensing in 3 seconds + Continuous<sup>™</sup> hand towels dispense one at a time for improved hygiene and reduced consumption + Premium quality and soft + Absorbent