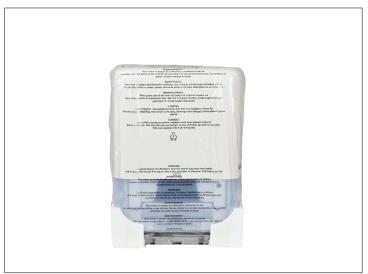

### 308467 - **Dispenser Continuous Use #308465 S/O**

Tork PeakServe is designed for high and peak-traffic washrooms where staff needs to maximize cleaning time and maintain a good flow of people. Compatible with Tork PeakServe Continuous hand towels, the system has high capacity of 1,230 towels. The compressed refills are fast to fill, can be topped up at any time and are eas...

## 308467 - **Dispenser Continuous Use #308465 S/O**

Tork PeakServe is designed for high and peak-traffic washrooms where staff needs to maximize cleaning time and maintain a good flow of people. Compatible with Tork PeakServe Continuous hand towels, the system has high capacity of 1,230 towels. The compressed refills are fast to fill, can be topped up at any time and are eas...