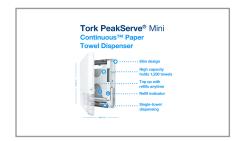

### 308467 - **Dispenser Continuous Use #308465 S/O**

Tork PeakServe is designed for high and peak-traffic washrooms where staff needs to maximize cleaning time and maintain a good flow of people. Compatible with Tork PeakServe Continuous hand towels, the system has high capacity of 1,230 towels. The compressed refills are fast to fill, can be topped up at any time and are eas...

#### **Benefits**

Advantages at a glance: + High capacity of 1230 towels + For restroom with high and peak visitor frequency + Smooth and easy dispensing in 3 seconds + Extra slim, space-saving design + ADA-compliant + Refills compressed by 50% save storage space

## 308467 - **Dispenser Continuous Use #308465 S/O**

Tork PeakServe is designed for high and peak-traffic washrooms where staff needs to maximize cleaning time and maintain a good flow of people. Compatible with Tork PeakServe Continuous hand towels, the system has high capacity of 1,230 towels. The compressed refills are fast to fill, can be topped up at any time and are eas...