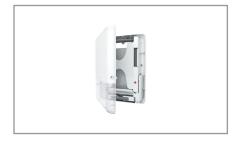

### 308467 - **Dispenser Continuous Use #308465 S/O**

Tork PeakServe is designed for high and peak-traffic washrooms where staff needs to maximize cleaning time and maintain a good flow of people. Compatible with Tork PeakServe Continuous hand towels, the system has high capacity of 1,230 towels. The compressed refills are fast to fill, can be topped up at any time and are eas...

## 308467 - **Dispenser Continuous Use #308465 S/O**

Tork PeakServe is designed for high and peak-traffic washrooms where staff needs to maximize cleaning time and maintain a good flow of people. Compatible with Tork PeakServe Continuous hand towels, the system has high capacity of 1,230 towels. The compressed refills are fast to fill, can be topped up at any time and are eas...