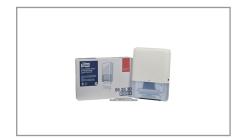

### 308467 - **Dispenser Continuous Use #308465 S/O**

Tork PeakServe is designed for high and peak-traffic washrooms where staff needs to maximize cleaning time and maintain a good flow of people. Compatible with Tork PeakServe Continuous hand towels, the system has high capacity of 1,230 towels. The compressed refills are fast to fill, can be topped up at any time and are eas...

## 308467 - **Dispenser Continuous Use #308465 S/O**

Tork PeakServe is designed for high and peak-traffic washrooms where staff needs to maximize cleaning time and maintain a good flow of people. Compatible with Tork PeakServe Continuous hand towels, the system has high capacity of 1,230 towels. The compressed refills are fast to fill, can be topped up at any time and are eas...