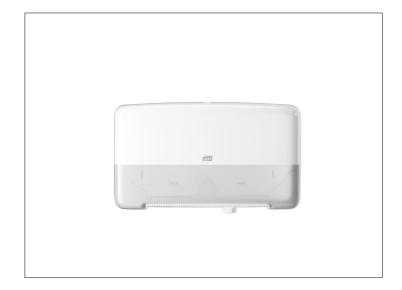

## 308468 - Dispenser Tissue Twin S/O

The Tork Twin Mini Bath Tissue Dispenser in Elevation Design is ideal for high-traffic washrooms where the guest experience is as important as high efficiency and low running cost. It ensures that tissue is always available by holding two full high-capacity rolls. Tork Elevation dispensers have a functional, modern design, th...

# 308468 - Dispenser Tissue Twin S/O

The Tork Twin Mini Bath Tissue Dispenser in Elevation Design is ideal for high-traffic washrooms where the guest experience is as important as high efficiency and low running cost. It ensures that tissue is always available by holding two full high-capacity rolls. Tork Elevation dispensers have a functional, modern design, th...