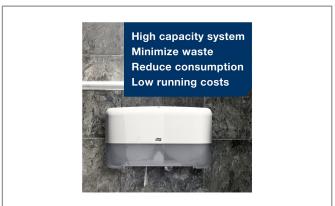

## 308468 - Dispenser Tissue Twin S/O

The Tork Twin Mini Bath Tissue Dispenser in Elevation Design is ideal for high-traffic washrooms where the guest experience is as important as high efficiency and low running cost. It ensures that tissue is always available by holding two full high-capacity rolls. Tork Elevation dispensers have a functional, modern design, th...

#### **Benefits**

Advantages at a glance: + Improve hygiene with closed dispenser + High-capacity rolls + Functional, modern design + See-through window for easy refill checks + Roll brake reduces waste

# 308468 - Dispenser Tissue Twin S/O

The Tork Twin Mini Bath Tissue Dispenser in Elevation Design is ideal for high-traffic washrooms where the guest experience is as important as high efficiency and low running cost. It ensures that tissue is always available by holding two full high-capacity rolls. Tork Elevation dispensers have a functional, modern design, th...