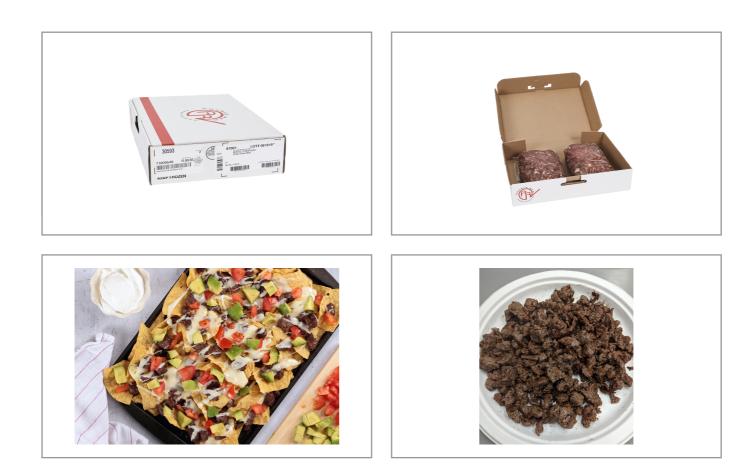

### HOLTEN 322997 - Beef Diced Picada Rr Whole Muscle Pieces

This is a diced beef item cut from whole muscle pieces designed as an ingredient perfect for soups, tacos, fajitas, burritos, and other applications where a prediced product can be used. This is a random diced product which will have varying sizing, with limited internal fat. Frozen in 5 LB bags for convenience. Vacuum packed for extended shelf life. Save labor using an already diced product. Able to be cooked on a flat top grill or saut pan. Can be baked in the oven for beef casserole dishes. Holds well and can be reheated without ruining the dish. Extremely versatile, with applications for breakfast, lunch, and supper! Processed under HACCP procedures and USDA regulations to ensure food safety. Made in a SQF Food Safety and Quality Codes Certified facility!