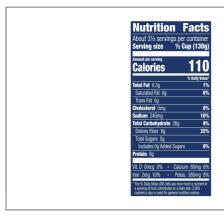

# **Nutrition Facts**

Servings per Container 1/2cup(130g) Serving size

**Amount per serving** Calories

110

| Guiorics                | 110        |
|-------------------------|------------|
| % Da                    | ily Value* |
| Total Fat 0.5g          | 1%         |
| Saturated Fat 0g        | 0%         |
| Trans Fat 0g            |            |
| Cholesterol 0mg         | 0%         |
| Sodium 240mg            | 10%        |
| Total Carbohydrate 26g  | 9%         |
| Dietary Fiber 9g        | 32%        |
| Total Sugars 0g         |            |
| Includes 0g Added Sugar | 0%         |
| Protein 8g              | _          |
|                         |            |
| Vitamin D 0mcg          | 0%         |
| Calcium 80mg            | 6%         |
| Iron 2mg                | 11%        |
| Potassium 380mg         | 8%         |
|                         |            |

<sup>\*</sup> The % Daily Value (DV) tells you how much a nutrient in a serving of food contributes to a daily diet. 2,000 calories a day is used for general nutrition advice.

## Nutrition Analysis - By Serving

| Calories               | 110 | Total Fat           | 0.5g | Sodium         | 240mg |
|------------------------|-----|---------------------|------|----------------|-------|
| Protein                | 8   | Trans Fats          | 0g   | Calcium        | 80mg  |
| Total Carbohydrates··· | 26g | Saturated Fat       | 0g   | Iron           | 2mg   |
| Sugars                 | 0g  | Added Sugars        | 0g   | Potassium      | 380mg |
| Dietary Fiber          | 9g  | Polyunsaturated Fat |      | Zinc           |       |
| Lactose                |     | Monounsaturated Fat |      | Phosphorus     |       |
| Sucrose                |     | Cholesterol         | 0mg  |                |       |
| Vitamin A(IU)•         |     | Vitamin D           | 0mcg | Thiamin        |       |
| Vitamin A(RE)          |     | Vitamin E           |      | Niacin         |       |
| Vitamin C              |     | Folate              |      | Riboflavin     |       |
| Magnesium              |     | Vitamin B-6         |      | Vitamin B-1 2• |       |
| Monosodium             |     | Sulphites           |      | Nitrates       |       |