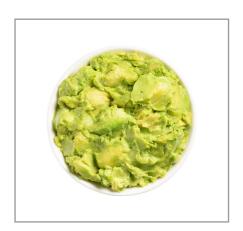

## 363955 - Avocado Pulp Chunky

### 363955 - Avocado Pulp Chunky

Eliminates 1 hour of expensive prep per case ;Pulp with large chunks of pure avocado is a wonderful base for recipes ;Made only from fruit picked in the height of the season when their buttery flavor is peaking ;High Pressure Processed (HPP) for food safety ;Store frozen up to 18 months and refrigerated up to 7 days (unopened)