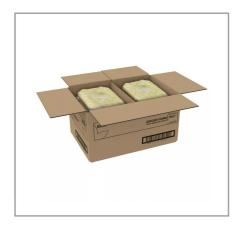

### 363955 - Avocado Pulp Chunky

Eliminates 1 hour of expensive prep per case ;Pulp with large chunks of pure avocado is a wonderful base for recipes ;Made only from fruit picked in the height of the season when their buttery flavor is peaking ;High Pressure Processed (HPP) for food safety ;Store frozen up to 18 months and refrigerated up to 7 days (unopened)

# **Serving Suggestions**

Popular across all dayparts and menu types as a topping or ingredient for salads, appetizers, burger, sandwiches, desserts, smoothies, cocktails and of course Mexican dishes where it can be the star in your recipe!