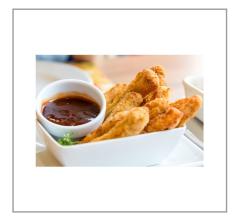

# Serving Suggestions

Delicious as a topper on burgers and sandwiches or as a dip for wings.