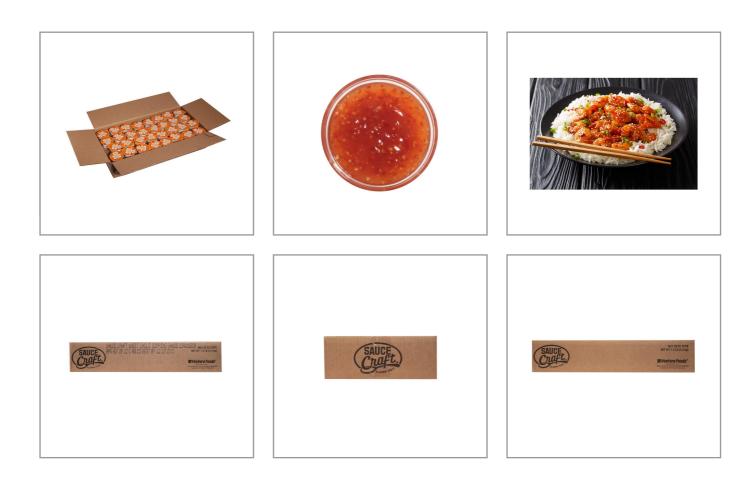

### SAUCEMAKER 369867 - Sauce Sweet Chili Dipping Cup Craft

Sauce Craft Sweet Chili Sauce is a mouthwatering sweet and mild Asian-inspired red chili pepper sauce with pops of garlic that's as good to the tongue as it is to the eyes.

Sauce Craft is a diverse line of cleaner-label, flavor-fusing sauces made with real ingredients. Globally inspired sauces feature on-trend flavor innovation with no artificial flavors or preservatives, high-fructose corn syrup or caramel color.

### SAUCEMAKER 369867 - Sauce Sweet Chili Dipping Cup Craft

Sauce Craft Sweet Chili Sauce is a mouthwatering sweet and mild Asian-inspired red chili pepper sauce with pops of garlic

that's as good to the tongue as it is to the eyes. Sauce Craft is a diverse line of cleaner-label, flavor-fusing sauces made with real ingredients. Globally inspired sauces feature on-trend flavor innovation with no artificial flavors or preservatives, high-fructose corn syrup or caramel color.