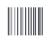

### HANDGARDS 379212 - Hat Chef 7" Classic S/O

Paper chef hats provide a professional look while keeping hair from getting in the way or into food.

SGCFOODSERVICE

#### Benefits

Paper chef hats are available, each with an adjustable adhesive strip for a snug fit. Conveniently fully formed and offer a vented top for cooling.