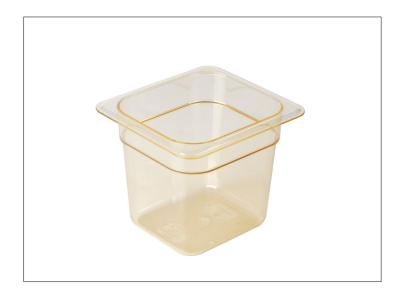

## 380595 - Pan Food Micro High Temp 1/6 Sz 6"Dp S/O

Reduce handling and save expense with one pan that can go from prep to cooler to oven to steam table. H-Pans are designed to Gastronorm GN specifications. Also ideal for heated carts, steam tables and chafing dishes. H-Pans have both standard and metric graduation markings to promote easy inventory management.

# 380595 - Pan Food Micro High Temp 1/6 Sz 6"Dp S/O

Reduce handling and save expense with one pan that can go from prep to cooler to oven to steam table. H-Pans are designed to Gastronorm GN specifications. Also ideal for heated carts, steam tables and chafing dishes. H-Pans have both standard and metric graduation markings to promote easy inventory management.