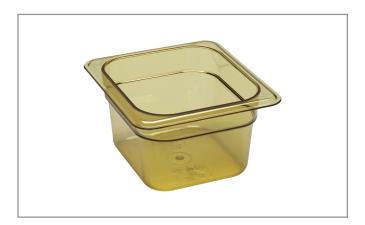

## 380595 - Pan Food Micro High Temp 1/6 Sz 6"Dp S/O

Reduce handling and save expense with one pan that can go from prep to cooler to oven to steam table. H-Pans are designed to Gastronorm GN specifications. Also ideal for heated carts, steam tables and chafing dishes. H-Pans have both standard and metric graduation markings to promote easy inventory management.

# 380595 - Pan Food Micro High Temp 1/6 Sz 6"Dp S/O

Reduce handling and save expense with one pan that can go from prep to cooler to oven to steam table. H-Pans are designed to Gastronorm GN specifications. Also ideal for heated carts, steam tables and chafing dishes. H-Pans have both standard and metric graduation markings to promote easy inventory management.