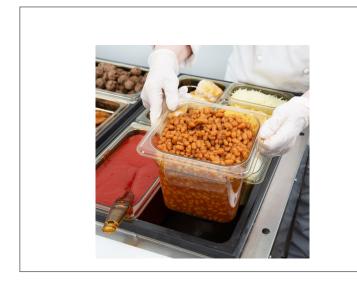

## 380595 - Pan Food Micro High Temp 1/6 Sz 6"Dp S/O

Reduce handling and save expense with one pan that can go from prep to cooler to oven to steam table. H-Pans are designed to Gastronorm GN specifications. Also ideal for heated carts, steam tables and chafing dishes. H-Pans have both standard and metric graduation markings to promote easy inventory management.

# 380595 - Pan Food Micro High Temp 1/6 Sz 6"Dp S/O

Reduce handling and save expense with one pan that can go from prep to cooler to oven to steam table. H-Pans are designed to Gastronorm GN specifications. Also ideal for heated carts, steam tables and chafing dishes. H-Pans have both standard and metric graduation markings to promote easy inventory management.