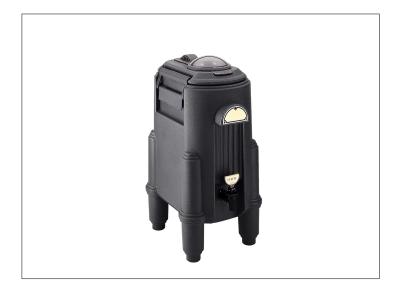

## 380611 - Server Coffee Black 5 Gal S/O

The Camserver has a double-wall polyethylene shell with thick foam insulation that retains temperatures for hours. This 5 gallon beverage server has wide nylon latches that are easy to open and close with one hand, and a convenient top-fill opening.

# 380611 - Server Coffee Black 5 Gal S/O

The Camserver has a double-wall polyethylene shell with thick foam insulation that retains temperatures for hours. This 5 gallon beverage server has wide nylon latches that are easy to open and close with one hand, and a convenient top-fill opening.