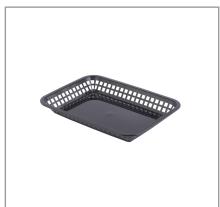

6.6lb                   | 6.12lb | USA               |        | No              |

| Shipping Information |       |        |        |       |            |                      |
|----------------------|-------|--------|--------|-------|------------|----------------------|
| Length               | Width | Height | Volume | TIxHI | Shelf Life | Storage Temp From/To |
| 12in                 | 9in   | 8in    | 864INQ | 17x7  | 1000DAYS   | 32°F / 175°F         |



#### **TABLECRAFT**

## 391350 - Basket Poly Rectangular 11.75 X8.5 S/O



TableCraft's classic plastic baskets have been a timeless classic for their superior quality and wide range of colors, styles, and sizes. Dishwasher, Microwave and heat lamp safe up to 150F/65C. FDA Approved. Made in the USA.

### Additional Images