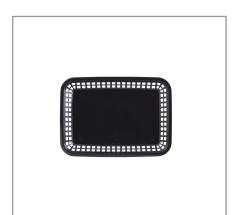

## 391350 - Basket Poly Rectangular 11.75 X8.5 S/O

TableCraft's classic plastic baskets have been a timeless classic for their superior quality and wide range of colors, styles, and sizes. Dishwasher, Microwave and heat lamp safe up to 150F/65C. FDA Approved. Made in the USA.

Long Description

**BASKET** 