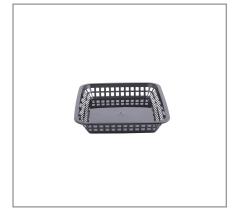

| 6.6lb                   | 6.12lb | USA               |        | No              |

| Shipping Information |       |        |        |       |            |                      |
|----------------------|-------|--------|--------|-------|------------|----------------------|
| Length               | Width | Height | Volume | TIxHI | Shelf Life | Storage Temp From/To |
| 12in                 | 9in   | 8in    | 864INQ | 17x7  | 1000DAYS   | 32°F / 175°F         |



#### **TABLECRAFT**

## 391350 - Basket Poly Rectangular 11.75 X8.5 S/O



TableCraft's classic plastic baskets have been a timeless classic for their superior quality and wide range of colors, styles, and sizes. Dishwasher, Microwave and heat lamp safe up to 150F/65C. FDA Approved. Made in the USA.

### Additional Images