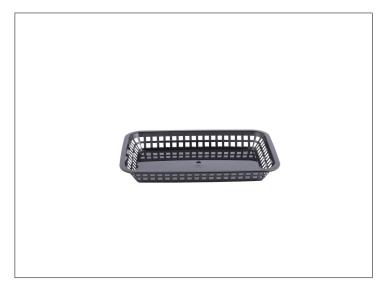

## 391350 - Basket Poly Rectangular 11.75 X8.5 S/O

TableCraft's classic plastic baskets have been a timeless classic for their superior quality and wide range of colors, styles, and sizes. Dishwasher, Microwave and heat lamp safe up to 150F/65C. FDA Approved. Made in the USA.

Long Description

**BASKET** 