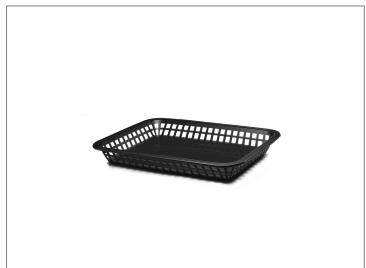

#### **TABLECRAFT**

## 391350 - Basket Poly Rectangular 11.75 X8.5 S/O



TableCraft's classic plastic baskets have been a timeless classic for their superior quality and wide range of colors, styles, and sizes. Dishwasher, Microwave and heat lamp safe up to 150F/65C. FDA Approved. Made in the USA.





Long Description

**BASKET** 

#### **Benefits**

# Product Specifications

## Storage & Usage

Store in a cool and dry place

| Bran       | ia    | Manufacturer | Product Category |           |  |
|------------|-------|--------------|------------------|-----------|--|
| TABLECRAFT |       | TABLECRAFT   | Chemicals        |           |  |
|            |       |              |                  |           |  |
| MEG #      | SPC # | GTINI        | Pack             | Pack Dosc |  |

| 1079BK | 391350 | 30727875012709 | 1 | 1 / cs |
|--------|--------|----------------|---|--------|
|        |        |                |   |        |

| Gross Weight Net Weight |        | Country of Origin | Kosher | Child Nutrition |
|-------------------------|--------|-------------------|--------|----------