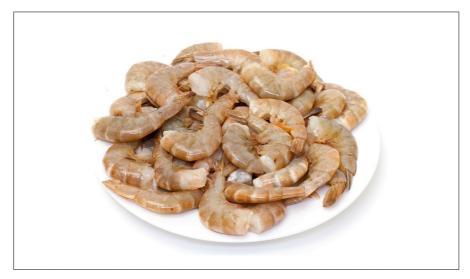

#### **AQUA STAR**

### 395521 - Shrimp Shell On Raw 31/35

# 395521 - Shrimp Shell On Raw 31/35

Exhrimp is the number one most popular seafood among consumers, and White Shrimp is one of the most popular shrimp species, known for their sweet flavor and tender texture. A highly versatile, all-purpose seafood that can be prepared in a variety of ways grill, bake, saut, broil with a variety of flavors, seasonings and sauces, and for endless applications bowls, salads, tacos, stir fry, surf and turf, appetizers, soups, stews, skewers, and more. Shrimp are raw, headless and packed in frozen blocks within hours of harvest to retain the shrimps natural, premium quality fresh taste and texture. These shrimp are accurately weighted and counted to deliver uniformity and consistency, and the block format allows for a longer shelf life and preparation versatility at a great value. Shrimp are a healthy, nutrient-rich seafood an excellent source of protein, naturally low in fat, carbohydrate free, and gluten free. Sustainably and responsibly sourced according to the Global Aquaculture