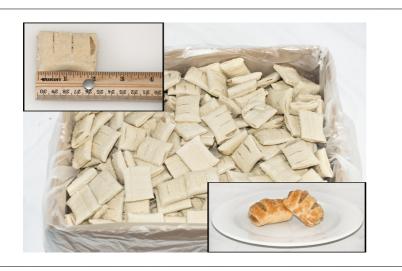

#### Serving Suggestions

Case contains 320--0.8 oz strudel bites.

#### Prep & Cooking Suggestions

Standard Prep: Place strudel bites on a parchment lined full sheet pan. Bake time 25-28 minutes in 330-350 degrees F convection oven. See package for complete baking instructions.