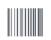

#### PILLSBURY 396600 - Pastry Strudel Bite Blueberry Sugar S/O

Frozen blueberry sugared strudel bites(R) in a 0.8 oz size made with Pillsbury(TM) puff pastry dough.

|                                            |                 | Nutr                  |
|--------------------------------------------|-----------------|-----------------------|
| 08. 62. 92. 12. 92. 92. 52. 52. 52. 12. 02 | Y TAN           | Servings<br>Serving s |
|                                            |                 | Amount pe<br>Calor    |
|                                            |                 | Total Fat 2           |
| -19/12                                     |                 | Saturated             |
|                                            | <i>Trans</i> Fa |                       |
|                                            |                 | Cholestero            |
| <b>★</b> Benefits                          |                 | Sodium 1              |
| •                                          |                 | Total Carb            |
|                                            |                 | Dietary Fibe          |
|                                            | Total Sug       |                       |
|                                            |                 | Includes              |
| Ingredients                                | Allergens       | Protein 4g            |
|                                            |                 | Vitamin D             |
| ARTIFICIAL BLUEBERRY FLAVOR FILLING        | Contains:       | Calcium               |

# Handling Suggestions

320 units per case (0.8 oz unit). "Best if Used By" code date. Store in freezer 0 degrees F or colder.

Serving Suggestions

Consider adding a sugar topping or an icing drizzle to vary the offering.

## Prep & Cooking Suggestions

Place strudel bites on a parchment lined 18" X 26" sheet pan. Note: For best results do not thaw. Bake using the guidelines below: Standard/Reel Rack Convection Temperature (F) 375 350 325