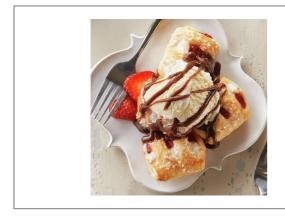

#### Serving Suggestions

Consider adding a sugar topping or an icing drizzle to vary the offering.