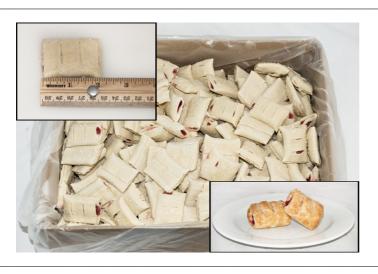

## 396606 - Pastry Strudel Bite Strawberry Puff S/O

Frozen strawberry cream cheese sugared strudel bites(R) in a 0.8 oz size made with Pillsbury(TM) puff pastry dough.

# 396606 - Pastry Strudel Bite Strawberry Puff S/O

Frozen strawberry cream cheese sugared strudel bites(R) in a 0.8 oz size made with Pillsbury(TM) puff pastry dough.

# Additional Images