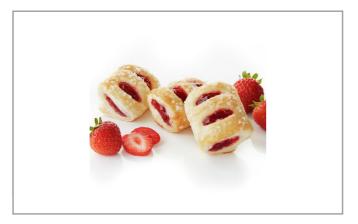

## 396606 - Pastry Strudel Bite Strawberry Puff S/O

Frozen strawberry cream cheese sugared strudel bites(R) in a 0.8 oz size made with Pillsbury(TM) puff pastry dough.