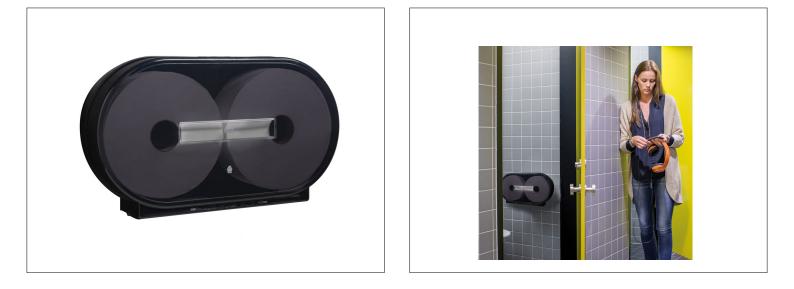

## Long Description

Advantages at a glance: + Modern design + Closed dispenser + Hygienic + Indicator window + Stub-roll holder + 10-inch roll capacity + Lower

Packaging is made of corrugated cardboard.