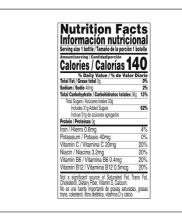

# **Nutrition Facts**

Servings per Container Serving sizeAmountperserving (16floz)

# Amount per serving **Calories**

140

| Gaiorios                 | 170          |
|--------------------------|--------------|
| %                        | Daily Value* |
| Total Fat 0g             | 0%           |
| Saturated Fat 0g         | 0%           |
| Trans Fat 0g             |              |
| Cholesterol 0mg          | 0%           |
| Sodium 40mg              | 2%           |
| Total Carbohydrate 36g   | 13%          |
| Dietary Fiber 0g         | 0%           |
| Total Sugars 33g         |              |
| Includes 31g Added Sugar | r <b>62%</b> |
| Protein 0g               | _            |
|                          |              |
| Vitamin D 0mcg           | 0%           |
| Calcium 20mg             | 2%           |
| Iron 0.6mg               | 3%           |
| Potassium 40mg           | 1%           |
|                          |              |

<sup>\*</sup> The % Daily Value (DV) tells you how much a nutrient in a serving of food contributes to a daily diet. 2,000 calories a day is used for general nutrition advice.