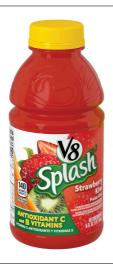

# 402614 - Juice V8 Splash Strawberry Kiwi S/O

V8 Splash Strawberry Kiwi is the perfect thirst-quencher for your whole family. Made with antioxidant C & B vitamins whirled together with other natural fruit flavors for a deliciously refreshing taste. So fruity and delicious, it will juice up their day!

#### \* Benefits

Antioxidant C & B vitamins 140 calories per bottle Gluten Free No artificial flavors Grab & go bottle for anytime, anywhere convenience

| ĺ | Ingr  | ed | ie | nt   | 5 |
|---|-------|----|----|------|---|
| 1 | 11181 | Cu | -  | HIC. | _ |