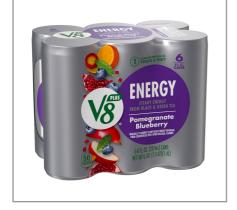

#### \* Benefits

Twenty-four (24) 8 fl oz cans of V8 +Energy Pomegranate Blueberry Juice Energy Drink
A pomegranate blueberry flavored fruit and vegetable juice blend infused with natural energy from black and green tea
Each can contains 1 combined serving of veggies and fruit along with 80 milligrams of caffeine as much as leading energy drink brands
A healthy energy drink alternative with 50 calories and 12 grams of carbs per can; an excellent source of B Vitamins
Non-GMO and gluten-free with no sugar added\* and no artificial colors (\*Not a low calorie food; see nutrition panel for sugar and
calorie content)
Enjoy it as a coffee substitute in the morning, in place of soda during the afternoon, or as a mocktail or cocktail mixer in the evening
A great choice anytime you need a plant based boost of natural caffeine

# 402615 - Juice V8 Energy Blueberry Pomeg S/O

Experience a delicious plant-powered energy boost with V8 +Energy Pomegranate Blueberry Juice Energy Drink. Combining the flavors of sweet pomegranate and juicy blueberry, this concentrated fruit and vegetable juice blend is infused with natural energy from black and green tea. Each 8 fl oz can contains 1 combined serving of veggies and fruit along with 80 milligrams of caffeine as much as leading energy drink brands. A healthy energy drink alternative, V8 +Energy blueberry pomegranate juice contains 50 calories and 12 grams of carbo per can. Its also an excellent source of 8 Vitamins. V8 +Energy caffeinated circlinks are non-6M0 and gultent—free with no sugar added\* and no artificial colors. Enjoy V8 +Energy as a coffee substitute in the morning, in place of soda during the afternoon, or as a mocktail or cocktail mixer in the evening. Its great anytime you need a plant based boost of natural caffeine. (\*Not a low calorie food; see nutrition panel for sugar and calorie content)