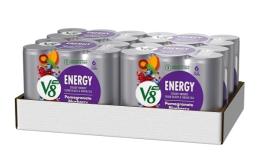

# **Nutrition Facts**

Servings per Container 6 Serving size Amountperserving (8floz)

#### Amount per serving alorios

En

| Calories                | 50          |
|-------------------------|-------------|
| % Da                    | aily Value* |
| Total Fat 0g            | 0%          |
| Saturated Fat 0g        | 0%          |
| Trans Fat 0g            |             |
| Cholesterol 0mg         | 0%          |
| Sodium 60mg             | 3%          |
| Total Carbohydrate 12g  | 4%          |
| Dietary Fiber 0g        | 0%          |
| Total Sugars 10g        |             |
| Includes 0g Added Sugar | 0%          |
| Protein 0g              | _           |
| Vitamin D 0mcg          | 0%          |
| Calcium 10mg            | 1%          |
| Iron 0.2mg              | 1%          |
| Potassium 140mg         | 3%          |

The % Daily Value (DV) tells you how much a nutrient in a serving of food contributes to a daily diet. 2,000 calories a day is used for general nutrition advice.