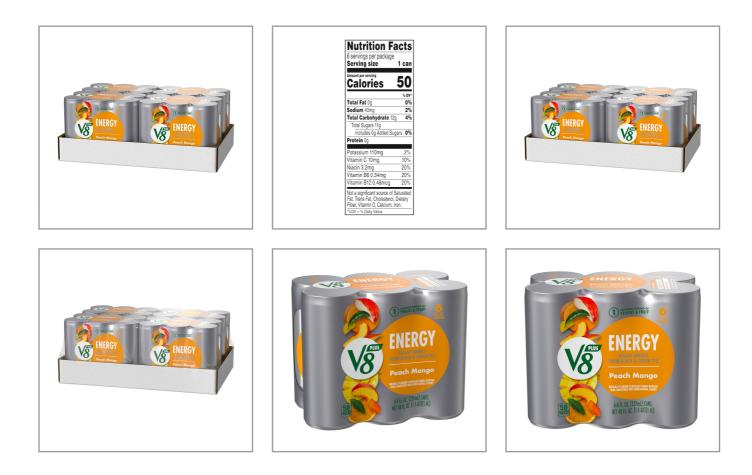

### CAMPBELLS 402616 - Juice V8 Energy Peach Mango S/O

|                                                                                                                                                                                                                                                           |                        | <b>Nutrition Facts</b>                                                                                                                   |    |  |  |  |
|-----------------------------------------------------------------------------------------------------------------------------------------------------------------------------------------------------------------------------------------------------------|------------------------|------------------------------------------------------------------------------------------------------------------------------------------|----|--|--|--|
| O vecant main                                                                                                                                                                                                                                             |                        | Servings per Container 6<br>Serving size Amountperserving (8floz)                                                                        |    |  |  |  |
| ENERGY<br>Mail Manual<br>Procession                                                                                                                                                                                                                       |                        | Amount per serving<br>Calories                                                                                                           | 50 |  |  |  |
| IT IL & COTAL                                                                                                                                                                                                                                             |                        | % Daily Value*                                                                                                                           |    |  |  |  |
|                                                                                                                                                                                                                                                           |                        | Total Fat Og                                                                                                                             |    |  |  |  |
|                                                                                                                                                                                                                                                           |                        | Saturated Fat Og                                                                                                                         | 0% |  |  |  |
|                                                                                                                                                                                                                                                           | Trans Fat 0g           |                                                                                                                                          |    |  |  |  |
|                                                                                                                                                                                                                                                           |                        | Cholesterol Omg                                                                                                                          | 0% |  |  |  |
| ✤ Benefits                                                                                                                                                                                                                                                |                        | Sodium 40mg                                                                                                                              | 2% |  |  |  |
| Twenty-four (24) 8 fl oz cans of V8 +Energy Peach Mango Juice Energ<br>A peach mango flavored fruit and vegetable juice blend infused with                                                                                                                | Total Carbohydrate 12g | 4%                                                                                                                                       |    |  |  |  |
| Each can contains 1 combined serving of veggies and fruit along with<br>A healthy energy drink alternative with 50 calories and 12 grams of c                                                                                                             | Dietary Fiber 0g       | 0%                                                                                                                                       |    |  |  |  |
| Non-GMO and gluten-free with no sugar added* and no artificial col-<br>calorie content)<br>Enjoy it as a coffee substitute in the morning, in place of soda during                                                                                        | Total Sugars 11g       |                                                                                                                                          |    |  |  |  |
| A great choice anytime you need a plant based boost of natural caffe                                                                                                                                                                                      | ine                    | Includes 0g Added Sugar                                                                                                                  | 0% |  |  |  |
| Ingredients                                                                                                                                                                                                                                               | Allergens              | Protein Og                                                                                                                               |    |  |  |  |
|                                                                                                                                                                                                                                                           |                        | Vitamin D 0mcg                                                                                                                           | 0% |  |  |  |
| INGREDIENTS: WATER, VEGETABLE JUICE<br>(WATER AND CONCENTRATED JUICES OF                                                                                                                                                                                  |                        | Calcium 10mg                                                                                                                             | 1% |  |  |  |
| SWEET POTATOES, CARROTS, YELLOW<br>CARROTS), FRUIT JUICE (WATER AND                                                                                                                                                                                       |                        | Iron 0mg                                                                                                                                 | 0% |  |  |  |
| CONCENTRATED JUICES OF APPLES,                                                                                                                                                                                                                            |                        | Potassium 110mg                                                                                                                          | 2% |  |  |  |
| PEACHES, ORANGES), NATURAL<br>FLAVORING, CITRIC ACID, MANGO<br>PUREE, CAFFEINE FROM BLACK AND<br>GREEN TEA, VITAMIN C (ASCORBIC ACID),<br>SUCRALOSE, NIACINAMIDE (VITAMIN B3),<br>PYRIDOXINE HYDROCHLORIDE (VITAMIN<br>B6), CYANOCOBALAMIN (VITAMIN B12). |                        | * The % Daily Value (DV) tells you how much a serving of food contributes to a daily diet. 2 a day is used for general nutrition advice. |    |  |  |  |

## Nutrition Analysis - By Serving

|                      |      | _                   |      |                |       |
|----------------------|------|---------------------|------|----------------|-------|
| Calories             | 50   | Total Fat           | Og   | Sodium         | 40mg  |
| Protein              | 0    | Trans Fats          | Og   | Calcium        | 10mg  |
| Total Carbohydrates… | 12g  | Saturated Fat       | Og   | Iron           | 0mg   |
| Sugars               | 11g  | Added Sugars        | Og   | Potassium      | 110mg |
| Dietary Fiber        | Og   | Polyunsaturated Fat | Og   | Zinc           | 0     |
| Lactose              |      | Monounsaturated Fat | Og   | Phosphorus     |       |
| Sucrose              |      | Cholesterol         | 0mg  |                |       |
| Vitamin A(IU)•       | 0    | Vitamin D           | 0mcg | Thiamin        |       |
| Vitamin A(RE)        |      | Vitamin E           |      | Niacin         |       |
| Vitamin C            | 10mg | Folate              | 0mg  | Riboflavin     | 0mg   |
| Magnesium            |      | Vitamin B-6         |      | Vitamin B-1 2• |       |
| Monosodium           |      | Sulphites           |      | Nitrates       |       |